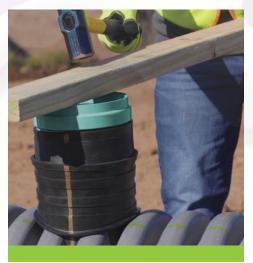

Drive the plastic hub into the rubber sleeves with a 4 lb. mallet and block of wood. Stop when the rubber sleeve meets the red line.

Place and tighten the stainless-steel band.