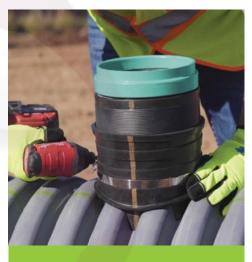

### Easy to install.

Like previous versions of the Inserta Tee, the OneFit can be installed in minutes – allowing you to move on to other parts of your project.

Core a hole perpendicular to the host pipe using the recommended hole saw. Remove the coupon from the saw. Deburr the cored hole.

Drive the plastic hub into the rubber sleeves with a 4 lb. mallet and block of wood. Stop when the rubber sleeve meets the red line.

Place and tighten the stainless-steel band.