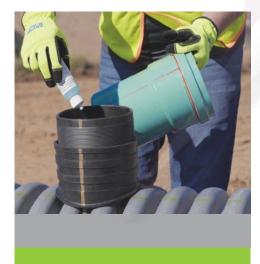

Use the coupon to estimate the separation between the two sleeves and fit the two sleeves together. Be sure the gold lines on the sleeves are lined up.

Insert the rubber sleeves into the cored hole, with the gold lines perpendicular to the pipe. Once in place, pull up on the inner sleeve and push down on the outer sleeve until fitted to the hose pipe.

Apply soap solution to inside of the inner sleeve and on the PVC hub. Insert the PVC hub into the sleeve by hand until snug fit, aligning the red line on the hub with the gold lines on the rubber sleeves.