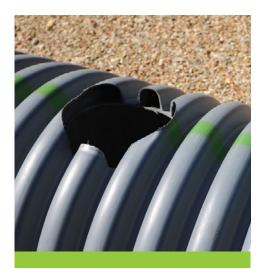

### Easy to install.

Like previous versions of the Inserta Tee, the OneFit can be installed in minutes – allowing you to move on to other parts of your project.

Core a hole perpendicular to the host pipe using the recommended hole saw. Remove the coupon from the saw. Deburr the cored hole.