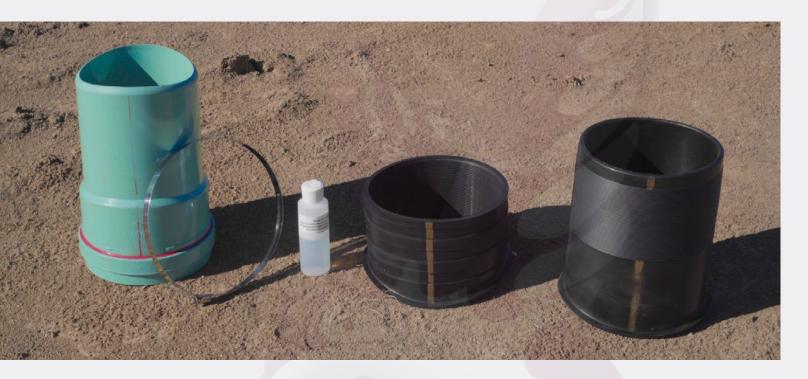

### Easy to install.

Like previous versions of the Inserta Tee, the OneFit can be installed in minutes – allowing you to move on to other parts of your project.

Core a hole perpendicular to the host pipe using the recommended hole saw. Remove the coupon from the saw. Deburr the cored hole.

Use the coupon to estimate the separation between the two sleeves and fit the two sleeves together. Be sure the gold lines on the sleeves are lined up.

Insert the rubber sleeves into the cored hole, with the gold lines perpendicular to the pipe. Once in place, pull up on the inner sleeve and push down on the outer sleeve until fitted to the hose pipe.

Apply soap solution to inside of the inner sleeve and on the PVC hub. Insert the PVC hub into the sleeve by hand until snug fit, aligning the red line on the hub with the gold lines on the rubber sleeves.

Drive the plastic hub into the rubber sleeves with a 4 lb. mallet and block of wood. Stop when the rubber sleeve meets the red line.

Place and tighten the stainless-steel band.