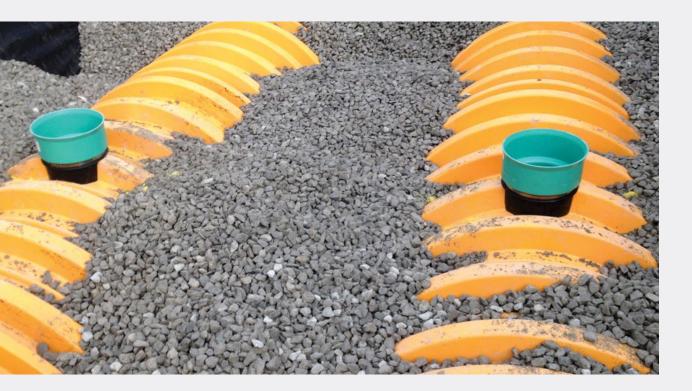

### The only service connection you need.

Inserta Tee OneFit offers air-tight reliability and groundbreaking versatility that is designed for virtually any type of lateral connection including:

- Nyloplast structures, precast, manholes and vaults
- Stormtech chambers

- Roof drain leaders
- Agricultural drainage
- Turf & recreation

- Retention/Detention systems
- Water quality systems