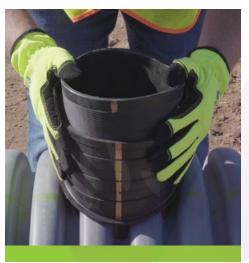

Drive the plastic hub into the rubber sleeves with a 4 lb. mallet and block of wood. Stop when the rubber sleeve meets the red line.

Place and tighten the stainless-steel band.