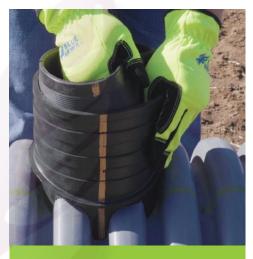

Drive the plastic hub into the rubber sleeves with a 4 lb. mallet and block of wood. Stop when the rubber sleeve meets the red line.

Place and tighten the stainless-steel band.