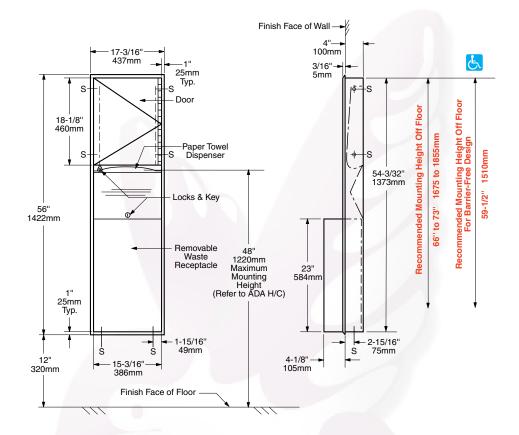

# ClassicSeries® RECESSED CONVERTIBLE PAPER TOWEL DISPENSER AND WASTE RECEPTACLE

**B-3944** 

Rough Wall Opening 16" (406mm) wide 54-3/4" (1390mm) high 4" (100mm) minimum recessed depth

# **INSTALLATION:**

Provide framed rough wall opening 16" wide x  $54\cdot3/4$ " high ( $406 \times 1390$ mm). Minimum recessed depth required to finish face of wall is 4" (102mm). Allow clearance for construction features that may protrude into rough wall opening from opposite wall. Coordinate with mechanical engineer to avoid pipes, vents, and conduits. If unit projects above top of wainscot, provide aluminum channel or other filler to eliminate gap between flange and finish face of wall. Mount unit in wall opening with shims between framing and cabinet at all points indicated by an S, then secure unit with  $8 \times 1-1/4$ " ( $4.2 \times 32$ mm) sheet-metal screws (not furnished).