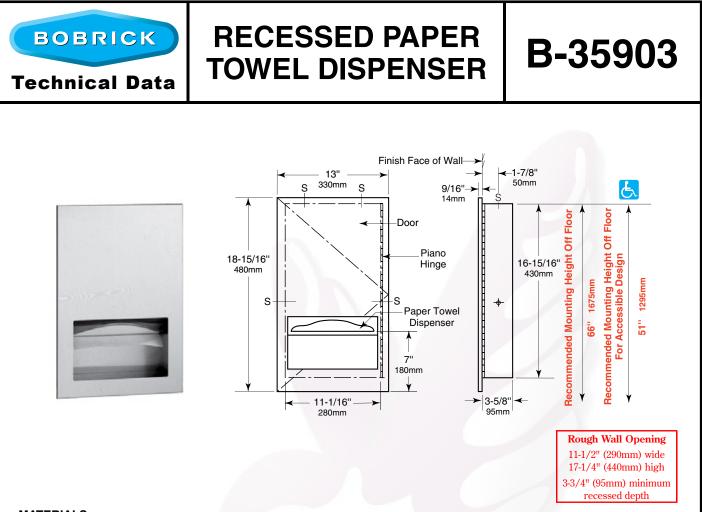

## INSTALLATION:

Provide framed rough wall opening 11-1/2" wide x 17-1/4" high (290 x 440mm). Minimum recessed depth required from finish face of wall is 3-3/4" (95mm). Allow clearance for construction features that may protrude into rough wall opening from opposite wall. Coordinate with mechanical engineer to avoid pipes, vents, and conduits in wall. Mount cabinet with shims between framing and cabinet at all points indicated by an *S*, then secure unit with sheet-metal screws furnished by manufacturer.