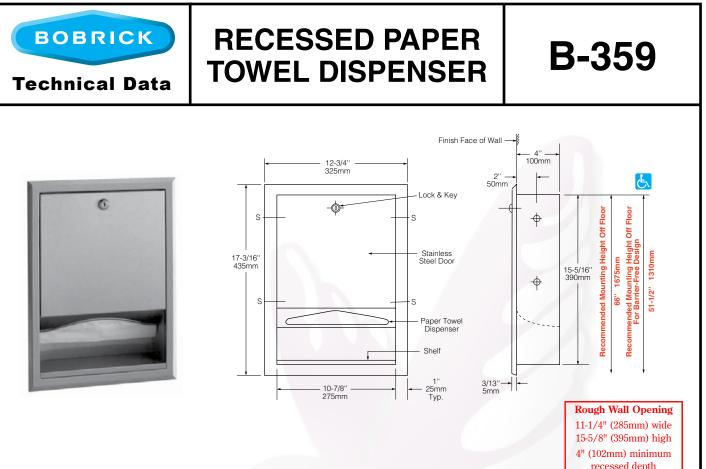

## MATERIALS:

Cabinet — 18-8 S, type-304, heavy-gauge stainless steel. All-welded construction. Exposed surfaces have satin finish.

Flange — 18-8 S, type-304, 22-gauge (0.8mm) stainless steel with satin finish. Drawn, one-piece, seamless construction.

**Door** — 18-8 S, type-304, 22-gauge (0.8mm) stainless steel with satin finish. Double-pan-back construction is warp-resistant. Secured to cabinet with a welded, full-length stainless steel piano-hinge. Equipped with a stainless steel cable door-swing limiter and tumbler lock keyed like other Bobrick washroom accessories.

**Paper Towel Dispenser** — 18-8 S, type-304, 22-gauge (0.8mm) stainless steel. Dispenses C-fold or multifold paper towels. Capacity: 350 C-fold or 475 multifold paper towels.

Shelf — 18-8 S, type-304, 22-gauge (0.8mm) stainless steel with satin finish.

## INSTALLATION:

Provide framed rough wall opening 11-1/4" wide x 15-5/8" high (285 x 395mm). Minimum recessed depth required to finish face of wall is 4" (102mm). Allow clearance for construction features that may protrude into rough wall opening from opposite wall. Coordinate with mechanical engineer to avoid pipes, vents, and conduits in wall. Mount unit in wall opening with shims between framing and cabinet at all points indicated by an *S*, then secure unit with #8 x 1-1/4" (M4.2 x 32mm) sheet-metal screws (not furnished by manufacturer).