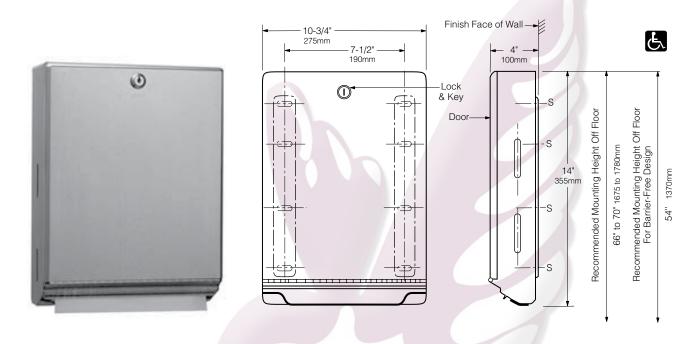

## INSTALLATION:

Mount unit on wall with four  $#10 \ge 1-1/4$ " (4.8  $\ge 32$ mm) sheet-metal screws (not furnished) at four of the eight mounting holes indicated by an *S*. For plaster or dry wall construction, provide concealed backing to comply with local building codes, then secure with sheet-metal screws. For other wall surfaces, provide fiber plugs or expansion shields for use with sheet-metal screws, or provide 1/8" (3mm) toggle bolts or expansion bolts.