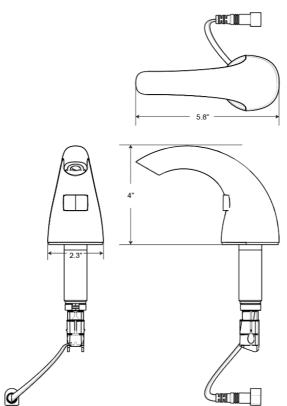

#### ▶ Faucet

- Flow Rate: 0.5 gpm / 1.9 Lpm
- ADA Compliant, Sensor Activated, 6 VDC, Chrome Plated Brass, Pedestal Hand Washing Faucet with the following features:
- Splash-proof Circuit Control Module
- Adjustable Infrared Sensor Range
- 36" (914 mm) Long Sensor Cable
- 24" (610 mm) Long Flex Hose
- Filtered Solenoid Valve with serviceable Strainer Filter

#### ► Faucet Electrical Specifications

- Includes Four (4) AA-size Batteries
- 6 VDC Input/Output
- Four (4) Alkaline AA Batteries 2 years at 8,000 cycles/month
- Sensor Range Nominal: 4"-7" (102 mm-179 mm)