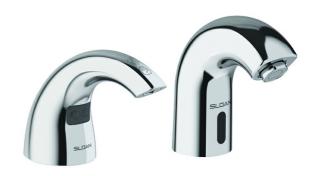

### ▶ Description

The ESD-2101 is part of Sloan's new line of matching combination soap dispensers and faucets. They are easy to order kits for any bathroom. The soap dispenser uses a replaceable soap refill bottle with easy release collar for fast soap refill changes. The sensor technology offers a hands-free operation by delivering a premeasured foam soap application "on demand". The faucet is Sloan's SF-2150-4. The ESD-2100 is also available for sale without faucet.

#### ▶ Soap Dispenser

- Modular one-piece construction is easy to install on a sink deck surface
- All electronics in spout are sealed
- Designed for drip free foam dispensing operation
- Motor Assembly suspended under counter connected to soap dispenser spout
- Motor Assembly rotates 360 degrees for easy installation
- Battery life of 45,000 activations
- 1,500 dispenses per foam soap bottle
- Ships with 2 bottles of non-scented, non-colored foam soap (1500ml per bottle)
- Additional foam soap can be purchased through Sloan (ESD-321) or GOJO distribution (8565-02-N6300GN)