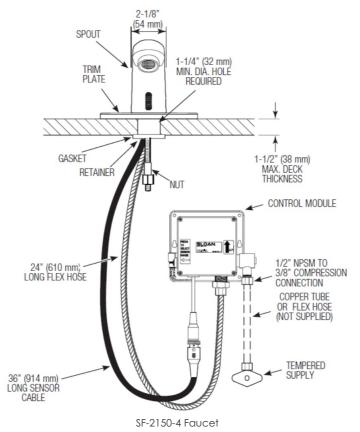

#### ▶ Faucet

- Flow Rate: 0.5 gpm / 1.9 Lpm
- ADA Compliant, Sensor Activated, 6 VDC, Chrome Plated Brass, Pedestal Hand Washing Faucet with the following features:
- Splash-proof Circuit Control Module
- Adjustable Infrared Sensor Range
- 36" (914 mm) Long Sensor Cable
- 24" (610 mm) Long Flex Hose
- Filtered Solenoid Valve with serviceable Strainer Filter

#### ► Faucet Electrical Specifications

- Includes Four (4) AA-size Batteries
- 6 VDC Input/Output
- Four (4) Alkaline AA Batteries 2 years at 8,000 cycles/month
- Sensor Range Nominal: 4"-7" (102 mm-179 mm)