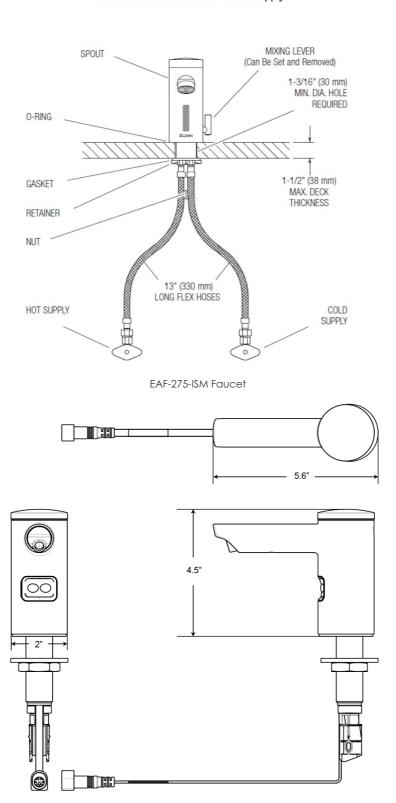

#### ▶ Faucet

- Solar Powered, Sensor Activated, Electronic, Chrome Plated Constructed Metal, Hand Washing Faucet with the following features:
- Flow Rate: 0.5 gpm / 1.9 Lpm
- Modular One-piece Construction with all Concealed Components above deck
- Double Infrared Sensors with Automatic Setting Feature and Microprocessor
- Solar Powered
- Bi-stable Magnetic Solenoid Valve
- Water Supply Connection with Flexible High-pressure Hose and Strainer

#### ► Faucet Electrical Specifications

- Includes 6 VDC Lithium Battery Back-up Power Source
- 6 VDC Includes Auto Set and Range Adjustment LED
- Faucet Adaptive Self-adjustment Range: 2"-14" (51 mm -356 mm) nominal Nominal: 4" 5" (102 mm 127 mm)
- 6 VDC Solar Energy Module with 6 VDC Lithium Battery Back-up Power Source

## EAF-275-ISM Faucet with Hot and Cold Water Supply

ESD-2000 Soap Dispenser