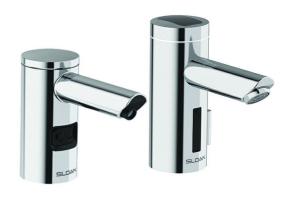

#### ▶ Description

The ESD-2001 is part of Sloan's new line of matching combination soap dispensers and faucets. They are easy to order kits for any bathroom. The soap dispenser uses a replaceable soap refill bottle with easy release collar for fast soap refill changes. The sensor technology offers a hands-free operation by delivering a premeasured foam soap application "on demand". The faucet is Sloan's EAF-275-ISM. The ESD-2000 is also available for sale without faucet.

#### Contains:

- 1-EAF275-ISM Chrome Faucet Battery Operated (3335017)
- 1-ESD-2000 Soap Dispenser (3346089)
- 1-ESD-321 2 pack of 1500ml foam soap (3346044)

## EAF-275-ISM Faucet with Hot and Cold Water Supply

ESD-2000 Soap Dispenser