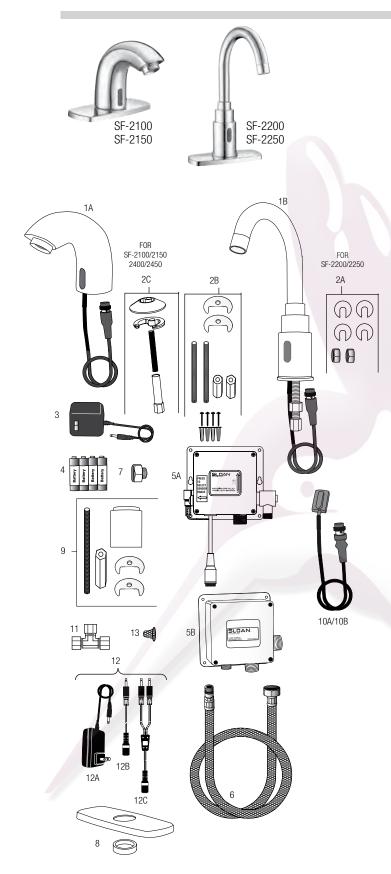

#### **NOT SHOWN SEPARATELY**

| NOT OROTH OLI ARATELI |         |          |                                                                      |  |
|-----------------------|---------|----------|----------------------------------------------------------------------|--|
| _                     | 0335029 | EAF-51   | 0.35 gpm (1.3 Lpm) spray head (Models SF-2100/2150)                  |  |
| _                     | 0335012 | EAF-15   | 0.5 gpm (1.9 Lpm) vandal resistant spray head (Models SF-2100/2150)  |  |
| _                     | 3362000 | SFP-1000 | 0.35 gpm (1.3 Lpm) vandal resistant spray head (Models SF-2100/2150) |  |
| _                     | 0362012 | SFP-12   | Gooseneck Spout w/Outlet (Models SF-2200/2250)                       |  |
| _                     | 0362013 | SFP-13   | 0.5 gpm (1.9 Lpm) spray head (Models<br>SF-2100/2150)                |  |
| 2                     | 0362014 | SFP-14   | Spray head for Gooseneck Faucet<br>(Models SF-2200/2250)             |  |
| _                     | 0362023 | SFP-23   | 2.2 gpm (8.3 Lpm) Aerator (Models SF-2100/2150)                      |  |
| _                     | 0362024 | SFP-24   | 2.2 gpm (8.3 Lpm) vandal resistant aerator (Models: SF-2100/2150)    |  |
| _                     | 0362020 | SFP-26   | 220 VAC/6 VDC Plug-In Adapter (ASIA)                                 |  |
| _                     | 0362025 | SFP-25   | 220 VAC/6 VDC Plug-In Adapter (EURO)                                 |  |
| _                     | 0362026 | SFP-20   | 220 VAC/6 VDC Plug-In Adapter (UK)                                   |  |
| _                     | 3362022 | SFP-22-A | 8" Trim Plate                                                        |  |

### **ACCESSORIES**

| 12.  | 0362035 | SFP-35-A | 100-240 VAC/6 VDC Gang Adapter Kit,               |  |
|------|---------|----------|---------------------------------------------------|--|
|      |         |          | includes 12A, 12B and 12C                         |  |
| 12A. | 0362016 | SFP-36-A | 100-240 VAC/6 VDC Plug-In Adapter                 |  |
| 12B. | 0362018 | SFP-38   | Cable Splitter, 51" (1300 mm) – 5 included in kit |  |
| 12C. | 0362017 | SFP-37   | Cable Extension, 51" (1300 mm)                    |  |
|      |         |          |                                                   |  |

#### **REPAIR PARTS**

0362015 SFP-15 Strainer (located in water inlet of control module)