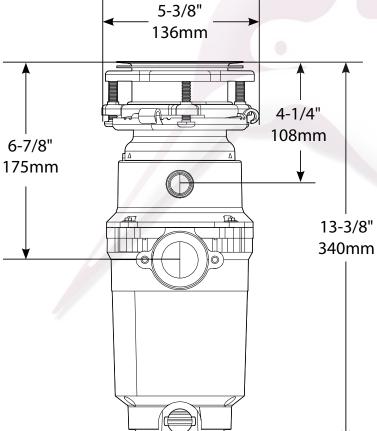

tor features permanent magnet motor technology designed to help reduce jamming
- Universal Xpress Mount™ fits all Moen and most existing 3-bolt mounting assemblies
- Ultra compact design frees up space under the sink
- · Continuous feed with galvanized steel grind components
- Manual Reset Button
- Garbage disposals reduce waste sent to landfills making it an eco-friendly option for your home

## **Included Components**

- GXP50c Disposal Unit with Universal Xpress Mount™
- · Pre-installed Power Cord
- · Removable Splash Guard
- · Polished Stainless Steel Sink Flange and Drain Stopper
- Drain Stopper and Polished Stainless Steel Sink Flange

## **Warranty & Assurance**

- 3 year limited warranty with in-home service
- · Safe for use with properly sized septic systems



Model: GXP50c







| Specification Detail         |                                                  |
|------------------------------|--------------------------------------------------|
| Horsepower                   | 1/2 HP                                           |
| Feed Type                    | Continuous                                       |
| On/Off Controls              | Wall Switch                                      |
| Motor Type                   | Single Phase Permanent Magnet Motor              |
| RPM (Revolutions Per Minute) | 2600                                             |
| Weight                       | 8.5 lbs / 3.85 kg                                |
| Volts                        | 115                                              |
| Hz/Amps                      | 60/4.5