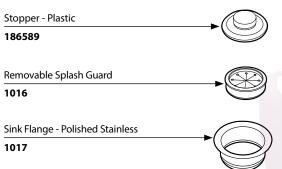

#### Order by Part Number

|                              | 9 |
|------------------------------|---|
| Mounting Assembly Kit - 1824 |   |
| Fiber Gasket                 |   |
| Backup Flange                |   |
| Screws (x3)                  |   |
| Mounting Ring                |   |
| Snap Ring                    |   |
| Cushion Mount                |   |
| Lower Mounting Ring          |   |