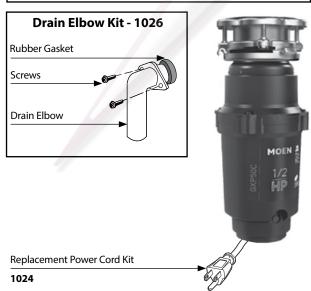

#### Order by Part Number

|                              | 9 |
|------------------------------|---|
| Mounting Assembly Kit - 1824 |   |
| Fiber Gasket                 |   |
| Backup Flange                |   |
| Screws (x3)                  |   |
| Mounting Ring                |   |
| Snap Ring                    |   |
| Cushion Mount                |   |
| Lower Mounting Ring          |   |