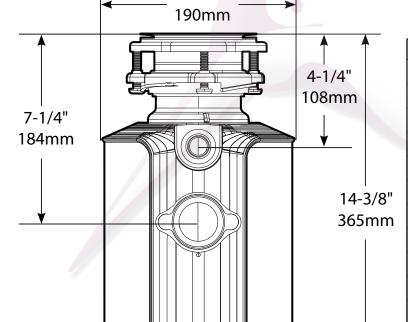

## **Warranty & Assurance**

- 6 year limited warranty with in-home service
- · Safe for use with properly sized septic systems

Model: GX75c

<u>Critical Dimensions</u> 7-1/2"

| Specification Detail         |                                                  |
|------------------------------|--------------------------------------------------|
| Horsepower                   | 3/4 HP                                           |
| Feed Type                    | Continuous                                       |
| On/Off Controls              | Wall Switch                                      |
| Motor Type                   | Single Phase Permanent Magnet Motor              |
| RPM (Revolutions Per Minute) | 2700                                             |
| Weight                       | 12 lbs. / 5.5 kg                                 |
| Volts                        | 115                                              |
| Hz/Amps                      | 60/6.0                                           |
| Drain Connection Size        | 1 ½"/ 38mm                                       |
| Dishwasher Connection Size   | 7/8"/ 22mm                                       |
| Maximum Sink Thickness       | 1/2"/ 13mm                                       |
| Sink Drain Flange Finish     | Polished Stainless Steel                         |
| Grind Component Material     | Stainless Steel                                  |
| Grind Chamber Material       | Corrosion Proof Glass Filled Polyester and Nylon |