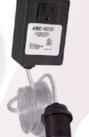

### Air Switch Remote ControllerInstalls into existing sink hole

to operate disposer with

- plunger air switch.Perfect application for island countertops or where
- No wiring connections or code restrictions.

electrical switch is unavailable.

| Air Switch Base Unit                         |             |
|----------------------------------------------|-------------|
| Air Switch Remote Controller                 | ARC-4200    |
| Additional Air Switch Button Finish Options: |             |
| Chrome                                       | AS-4201-CH  |
| Satin Nickel                                 | AS-4201-SN  |
| Polished Brass                               | AS-4201-BR  |
| White                                        | AS-4201-WH  |
| Almond                                       | AS-4201-AL  |
| Biscuit                                      | AS-4201-BIS |