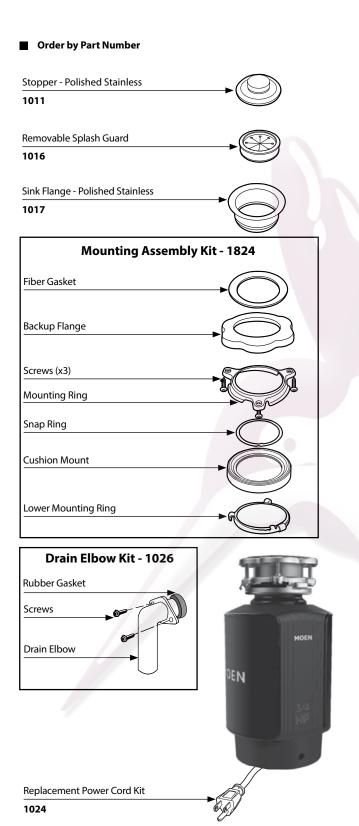

# 



## Illustrated Parts

#### **Garbage Disposals**

MODEL

GX75c

#### **Other Available Accessories**

### Air Switch Remote ControllerInstalls into existing sink hole

to operate disposer with



- plunger air switch.Perfect application for island countertops or where
- No wiring connections or code restrictions.

electrical switch is unavailable.

| Air Switch Base Unit                         |             |
|----------------------------------------------|-------------|
| Air Switch Remote Controller                 | ARC-4200    |
| Additional Air Switch Button Finish Options: |             |
| Chrome                                       | AS-4201-CH  |
| Satin Nickel                                 | AS-4201-SN  |
| Polished Brass                               | AS-4201-BR  |
| Whit