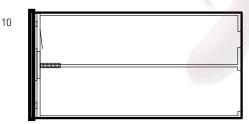

## **PARTS LIST**

| Item  |          |            |                                           |
|-------|----------|------------|-------------------------------------------|
| No.   | Code No. | Part No.   | Description                               |
| 1.    | 3325506  | EBV-505-A  | Dual-Flush Sleeve Assembly                |
| 2.    | 3325507  | EBV-570-A  | Single-Flush Sleeve Assembly              |
| 3.    | 0372049  | WES-46     | DFSM Wall Plate                           |
| 4.    | 3325509  | EBV-575A   | GEM Adapter Kit for SFSM                  |
| 5.    | 5325376  | EBV-576A   | GEM Yellow Gasket (Pack of 5)             |
| 7.    | _        | _ /        | 2.5 mm Hex Wrench for Battery Compartment |
| 8.    | 0325380  | EBV-545    | Collar Wrench                             |
| 9.    | _        | _          | 4 C-Cell Batteries (factory installed     |
| 10.   | 3325204  | EBV-1014-A | Battery Tray Assembly                     |
| + 0 ( |          |            |                                           |