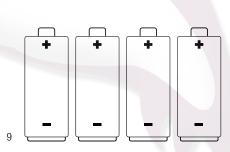

## **PARTS LIST**

| Item  |          |            |                                           |
|-------|----------|------------|-------------------------------------------|
| No.   | Code No. | Part No.   | Description                               |
| 1.    | 3325506  | EBV-505-A  | Dual-Flush Sleeve Assembly                |
| 2.    | 3325507  | EBV-570-A  | Single-Flush Sleeve Assembly              |
| 3.    | 0372049  | WES-46     | DFSM Wall Plate                           |
| 4.    | 3325509  | EBV-575A   | GEM Adapter Kit for SFSM                  |
| 5.    | 5325376  | EBV-576A   | GEM Yellow Gasket (Pack of 5)             |
| 7.    | _        | _ /        | 2.5 mm Hex Wrench for Battery Compartment |
| 8.    | 0325380  | EBV-545    | Collar Wrench                             |
| 9.    | _        | _          | 4 C-Cell Batteries (factory installed     |
| 10.   | 3325204  | EBV-1014-A | Battery Tray Assembly                     |
| + 0 ( |          |            |                                           |