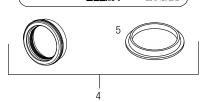

## **PARTS LIST**

| Item  |          |            |                                           |
|-------|----------|------------|-------------------------------------------|
| No.   | Code No. | Part No.   | Description                               |
| 1.    | 3325506  | EBV-505-A  | Dual-Flush Sleeve Assembly                |
| 2.    | 3325507  | EBV-570-A  | Single-Flush Sleeve Assembly              |
| 3.    | 0372049  | WES-46     | DFSM Wall Plate                           |
| 4.    | 3325509  | EBV-575A   | GEM Adapter Kit for SFSM                  |
| 5.    | 5325376  | EBV-576A   | GEM Yellow Gasket (Pack of 5)             |
| 7.    | _        | _ /        | 2.5 mm Hex Wrench for Battery Compartment |
| 8.    | 0325380  | EBV-545    | Collar Wrench                             |
| 9.    | _        | _          | 4 C-Cell Batteries (factory installed     |
| 10.   | 3325204  | EBV-1014-A | Battery Tray Assembly                     |
| + 0 ( |          |            |                                           |