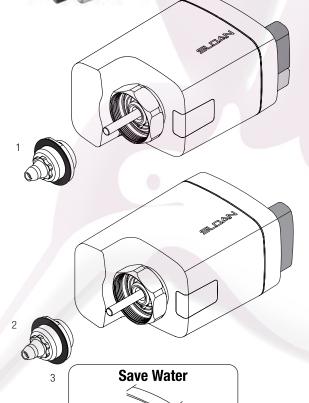

## **PARTS LIST**

| Item  |          |            |                                           |
|-------|----------|------------|-------------------------------------------|
| No.   | Code No. | Part No.   | Description                               |
| 1.    | 3325506  | EBV-505-A  | Dual-Flush Sleeve Assembly                |
| 2.    | 3325507  | EBV-570-A  | Single-Flush Sleeve Assembly              |
| 3.    | 0372049  | WES-46     | DFSM Wall Plate                           |
| 4.    | 3325509  | EBV-575A   | GEM Adapter Kit for SFSM                  |
| 5.    | 5325376  | EBV-576A   | GEM Yellow Gasket (Pack of 5)             |
| 7.    | _        | _ /        | 2.5 mm Hex Wrench for Battery Compartment |
| 8.    | 0325380  | EBV-545    | Collar Wrench                             |
| 9.    | _        | _          | 4 C-Cell Batteries (factory installed     |
| 10.   | 3325204  | EBV-1014-A | Battery Tray Assembly                     |
| + 0 ( |          |            |                                           |