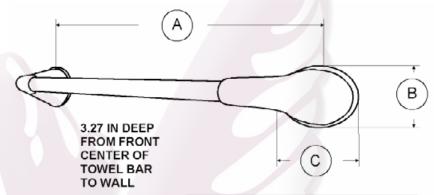

#### **Dimensions:**

| LENGTH  | 18"    | 24"    |
|---------|--------|--------|
| DIM "A" | 18.25" | 24.25" |
| DIM "B" | 2.35"  | 2.35"  |
| DIM "C" | 3.00"  | 3.00"  |