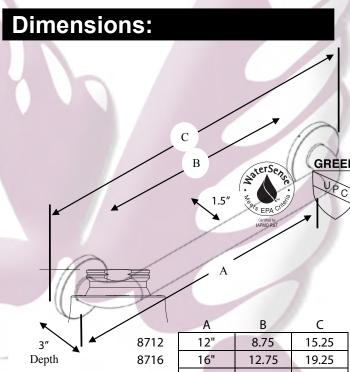

### Stock Numbers:

R8712W, DN8712, LR8712W – 12" Grab Bar Stainless Steel or White Finish, 1 ¼" Bar

8716, R8716W, LR8716W – 16" Grab Bar Stainless Steel or White Finish, 1 ¼" Bar

8718, L8718, R8718PS, LR8718PS, R8718PB, LR8718W, R8718W – 18" Grab Bar

#### **Compliance:**

- ADA, ANSI, ASTM, CSA
- Tested to 500 lbs. pull

| 8716 | 16" | 12.75 | 19.25 |
|------|-----|-------|-------|
| 8718 | 18" | 14.75 | 21.25 |
| 8724 | 24" | 20.75 | 27.25 |
| 8730 | 30" | 26.75 | 33.25 |
| 8732 | 32" | 28.75 | 35.25 |
| 8736 | 36" | 32.75 | 39.25 |
| 8742 | 42" | 38.75 | 45.25 |
| 8748 | 48" | 44.75 | 51.25 |