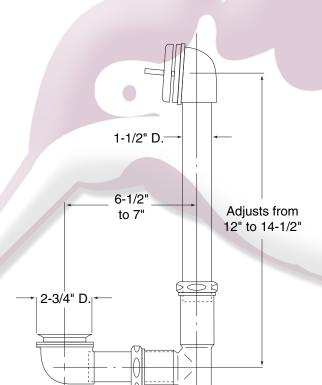

Buy it for looks. Buy it for life.®

### **DESCRIPTION**

- Trip Lever bath waste with 1-1/2" hi-tee for 14" and 16" tubs
- 20 gauge brass tube
- · Adjustable trip lever
- 1-1/2" waste shoe
- All Metal trim
- · Removeable grid strainer
- Available Finishes
- Chrome
- LifeShine\* Brushed Nickel
- Oil Rubbed Bronze

#### **WARRANTY**

- Lifetime limited warranty against finish defects to the original consumer purchaser
- 5 year warranty if used in commercial installations



#### **BATH WASTE**

**90410** Chrome

**90410BN** Brushed Nickel **904100RB** Oil Rubbed Bronze

## **DISCONTINUED**

90410BC Brushed Chrome90410P Polished Brass90410PM Platinum

90410ST Satine

**90410WR** Wrought Iron **90410AN** Antique Nickel

90410PW Pewter

**90410BB** Brushed Bronze **90410AZ** Antique Bronze



# **CRITICAL DIMENSIONS**

3"

(DO NOT SCALE)