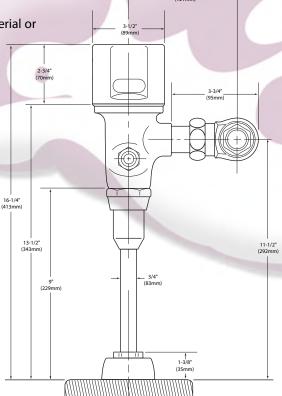

Model: 8312

Warranted for 5 years against material or manufacture defects.

**CRITICAL DIMENSIONS** 

(DO NOT SCALE)