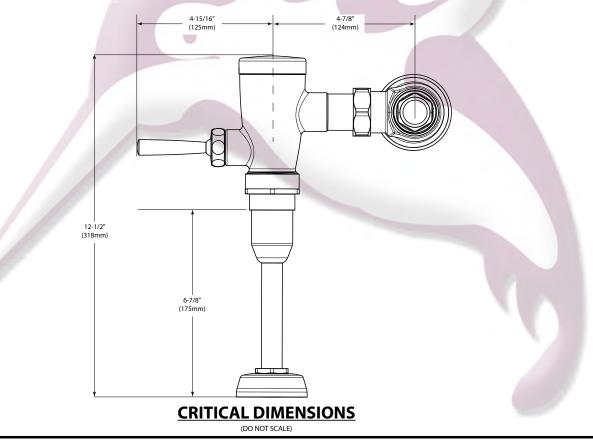

#### **PRODUCT DESCRIPTION**

- Manual exposed urinal flushometer with brass angle stop valve
- · Cast brass construction with chrome electroplated finish
- Chloramines resistant seals
- 3/4" IPS inlet supply
- 3/4" top spud
- High back pressure vacuum breaker
- ADA compliant handle with dual o-ring seals

#### OPERATION

- Operating pressures: 15 to 120 psi
- AccuSet<sup>™</sup> piston technology
- Self-cleaning filter

#### **STOP VALVE**

- 3/4" IPS vandal resistant control stop
- · Solid brass with chloramines resistant face seal