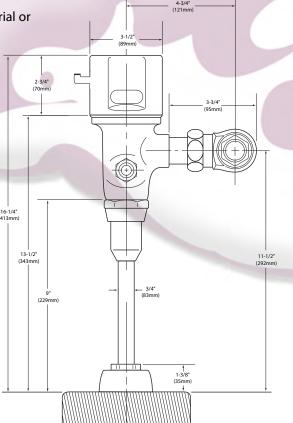

3/4" AC Powered Exposed Style **Urinal Flush Valve** 

Model: 8312AC10

CRITICAL DIMENSIONS

(DO NOT SCALE)