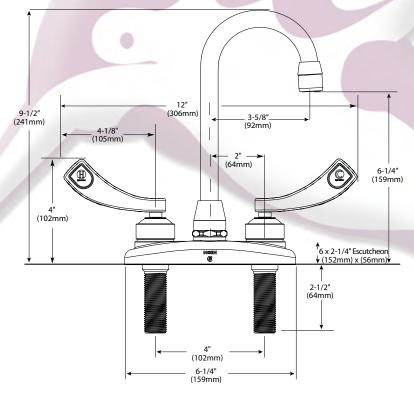

**NOTE**: Designed to be installed through 2 holes - 1" min. dia.

CRITICAL DIMENSIONS

(DO NOT SCALE)