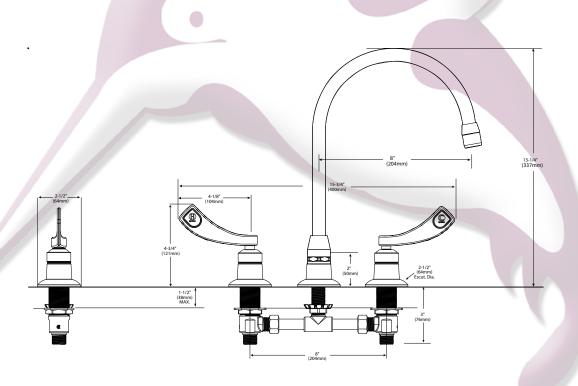

# Two-Handle Lavatory Faucet with Spout

**Model:** 8225

**NOTE**: Designed to be installed through 3 holes - 1" min. dia.

### **CRITICAL DIMENSIONS**

(DO NOT SCALE)