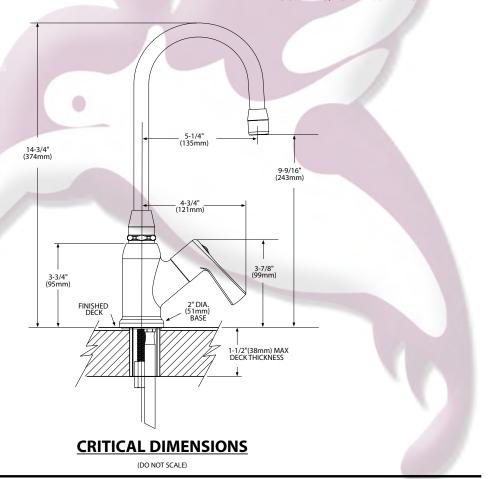

# Specifications

## **FAUCET DESCRIPTION**

- · Chrome plated brass construction
- 3/8" compression x 15" stainless steel supply line

#### **OPERATION**

- 2-1/2" lever handle
- Cold color indicator
- 1/4 turn to open
- Vandal resistant screw
- Flow aerator is limited to 2.2gpm max (8.34min)

#### **CARTRIDGE**

- Ceramic disc cartridge
- Nonmetallic and nonferrous material

# **STANDARDS**

- Third party certified by CSA to meet:
  ASME A112.18.1, ICC 117.1and all applicable specifications referenced therein
- ADA 🖨 for lever handle

## **WARRANTY**

Warranted for 5 years against material or manufacturing defects



Single-Handle Laboratory Faucet with Spout Model: 8103 (Chrome)



**NOTE:** DESIGNED TO INSTALL THROUGH 1-5/16" MIN. DIA. HOLE