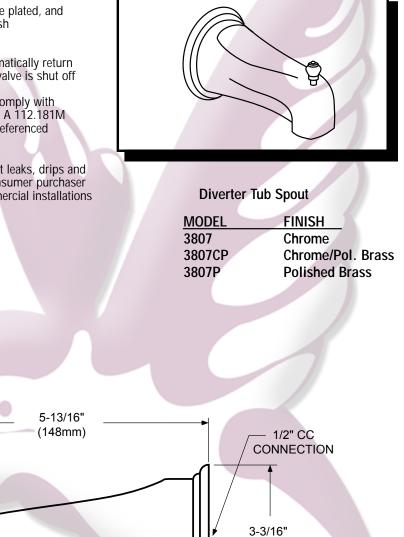

# Specifications

## DESCRIPTION

 Metal construction with a chrome plated, and or LifeShine<sup>®</sup> polished brass finish
1/2" CC connections