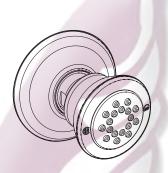

## **Small Single Function Body Spray**

Models: A501 series

A501 Series

## DESCRIPTION

- Metallic spray face and shell Brass swivel ball assembly
- 1/2" IPS connection •
- Available in various finishes identified by suffix
- **OPERATION**
- Single spray function
- FLOW
- Designed to deliver 1.75 gpm max (6.6 L/min) at 80 psi **STANDARDS**
- ٠
- Third party certified to ASME A112.18.1/CSA B125.1 and all applicable requirements referenced therein
- WARRANTY
- · Warranted for one year against material or manufacturing defects