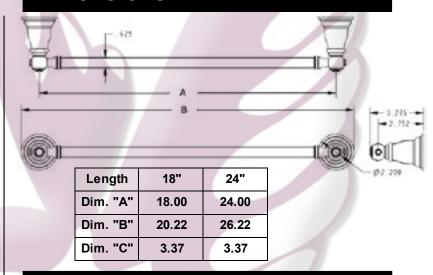

YB5418 & YB5424

#### Stock Numbers:

- YB5418AN 18" Towel Bar Antique Nickel Finish
- YB5424AN 24" Towel Bar Antique Nickel Finish
- ☐ YB5418AZ 18" Towel Bar Antique Bronze Finish
- YB5424AZ 24" Towel Bar Antique Bronze Finish
- □ YB5418BN 18" Towel Bar **Brushed Nickel Finish**
- YB5424BN 24" Towel Bar Brushed Nickel Finish
- YB5418CH 18" Towel Bar Chrome Finish
- YB5424CH 24" Towel Bar Chrome Finish
- □ YB5418ORB 18" Towel Bar Oil Rubbed Bronze Finish
- □ YB5424ORB 24" Towel Bar Oil Rubbed Bronze Finish
- □ YB5418PB 18" Towel Bar Polished Brass Finish
- □ YB5424PB 24" Towel Bar Polished Brass Finish
- YB5418WR 18" Towel Bar Wrought Iron Finish
- □ YB5424WR 24" Towel Bar Wrought Iron Finish

#### Materials:

Towel Bar posts are constructed of zinc. Bar is aluminum.

## **Dimensions:**



### **Installation Instructions:**

Directions below are for installation into drywall. If installing product into a stud, use the wood screws only.

- 1. Remove mounting posts from the product assemblies by loosening each setscrew.
- 2. Position the mounting template on the wall in the desired location
- 3. Using a level, align the template and tape it to the wall.
- 4. Drill two 5/16" holes at each mounting post location that corresponds to your product.
- 5. We recommend using the horizontal holes for drywall installation.
- 6. Remove the template from the wall.
- 7. Fold ends of the plastic toggle anchor together and insert into each hole in the wall.
- 8. Lightly tap anchors until flush with the wall.
- 9. One at a time, insert plastic pin into each anchor and lightly tap to activat