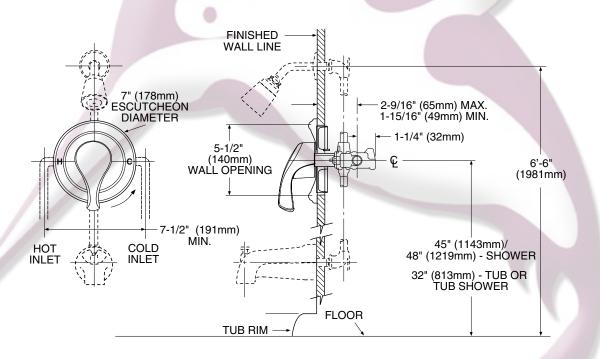

## **CRITICAL DIMENSIONS**

(DO NOT SCALE)

ADA symbol applies to shower valve control only.