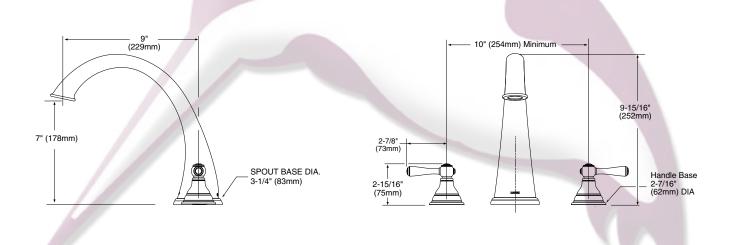

# Specifications

### **DESCRIPTION**

- · Metal construction with various finishes identified by suffix
- · Hot and Cold indicators included

### **OPERATION**

- Lever style handles
- Rotate hot side handle counterclockwise to open (clockwise to close) and the cold side handle clockwise to open and (counterclockwise to close)

## **STANDARDS**

 Third party certified to ASME A112.18./CSA B-125.1, and all applicable requirements referenced therein



### **WARRANTY**

- Lifetime limited warranty against leaks, drips and finish defects to the original consumer purchaser
- 5 year warranty if used in commercial installations



# KINGSLEY™ Two-Handle Roman Tub Faucet Trim

Models: T920 series

**Valves:** 4992, 4993, 4996, 4997, 4999, 64997, 64999



# **CRITICAL DIMENSIONS**

(DO NOT SCALE)