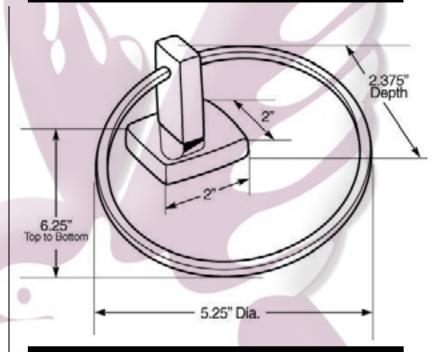

# Stainless Steel Technical Specification Towel Ring P1786

# **Stock Numbers:**

P1786 – Robe Hook Stainless Steel Finish

## Materials:

**Towel Ring** is stamped from Type 304 stainless steel.

# **Dimensions:**



## **Installation Instructions:**

- Remove mounting bracket from back of fixture by loosening the set screw.
- Position unit on wall in desired location.
- 3. Lightly mark the outline of the base of the unit.
- 4. Center mounting bracket inside the outline.
- Mark hole locations. Attach bracket to wall using 1 3/8" screws (provided).
- 6. Mount base on bracket. Tighten set screw on the bottom. Note: Wood blocking is preferable behind all wall surfaces. If wood blocking is not available, the following optional fasteners are suggested: Tile/Masonry Plastic or Lead Anchors; Plaster/Drywall Toggle Bolts.

## **Cleaning Instructions:**

To preserve the fine finish of this product, clean only with a soft damp cloth. Dry well. Do not use commercial or abrasive cleaners.

| Stock Number: