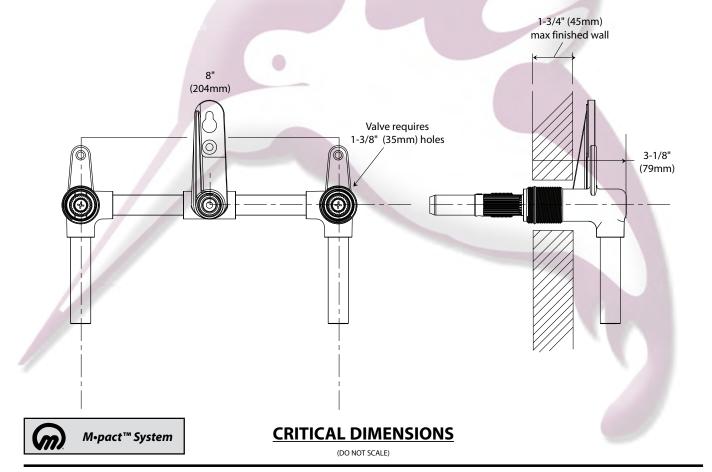

#### **DESCRIPTION**

- Metal construction
- 1/2" copper connections
- Designed to be installed through 3 holes, 1-3/8" dia., 8" on center
- Built in 1-1/2" of adjustability
- Adaptable for non-8" centers