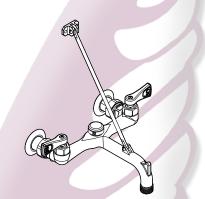

# **Two-Handle Service Sink Faucet**

## **FAUCET DESCRIPTION**

- Brass construction, polished chrome finish
- Integral vacuum-breaker
- Garden hose threaded spout
- 1/2" IPS eccentric connections
- Vandal resistant torx head screws