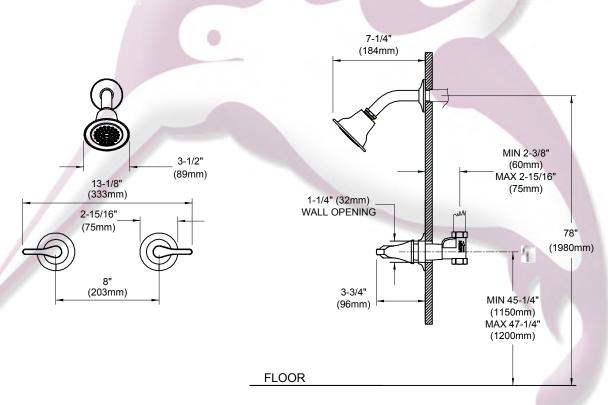

ndle shower faucet with chrome plated finish
- · Includes individual hot & cold valves, showerhead, arm, & flange
- 2-port valve body connections are G1/2"

### **OPERATION**

- Cold handle rotates clockwise 90° to full open (counterclockwise to close)
- Hot handle rotates counterclockwise 90° to full open (clockwise to close)

#### **FLOW**

Showerhead flow is limited to 1.75 gpm (6.7 L/min)

#### **CARTRIDGE**

- 1224 (high-flow) cartridge design
- · Nonmetallic & stainless steel materials

#### **STANDARD**

· Designed to meet GB standards

#### **WARRANTY**

- Lifetime limited warranty against leaks, drips, and finish defects to the original consumer purchaser
- · 5 year warranty if used in commercial installations



# DANIKA<sup>™</sup> Two-Handle Shower Faucet

Model: 68893, 88893



## CRITICAL DIMENSIONS

(DO NOT SCALE)