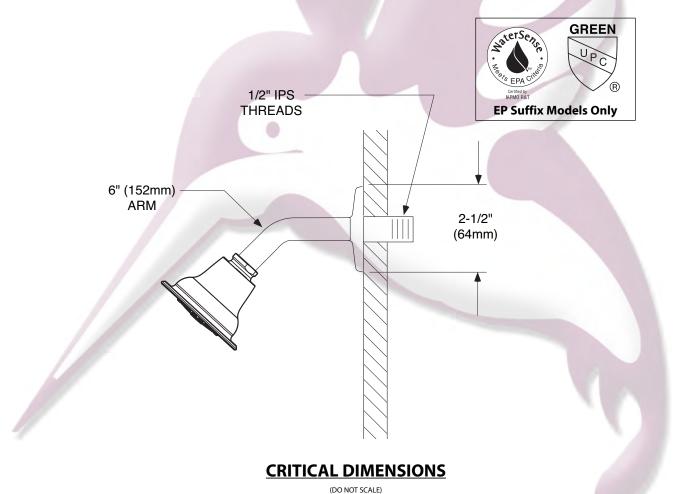

PTION**

- Various finishes identified by suffix
- Fixed mount showerhead only
- Nonmetallic spray face
- Nonmetallic shell

## **OPERATION**

Single spray

### **FLOW**

- Showerhead is limited to 2.5 gpm (9.5 L/min) at 80 psi EP suffix models are limited to 1.75 gpm (6.6 L/min) at 80 psi

- Third party certified to meet ASME A112.18.1/CSA B125.1 and all applicable requirements referenced therein
- EP suffix models are IAPMO Green listed and third party certified to WaterSense®

## WARRANTY

- Lifetime limited warranty against leaks, drips and finish defects to the original consumer purchaser
- 5 year warranty if used in commercial installations



## **EASY CLEAN® XLT** Single Function Showerhead

Models: 6303 series

## Single Function Showerhead, **Arm & Flange**

Models: 6307 series