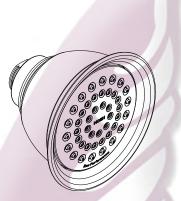

# Specifications

Moenflo® XL Single Function Showerhead

Models: 6302 series

## DESCRIPTION

- Available in various finishes identified by suffix
- Fixed mount showerhead only
- Nonmetallic spray face and shell
- Brass swivel ball assembly