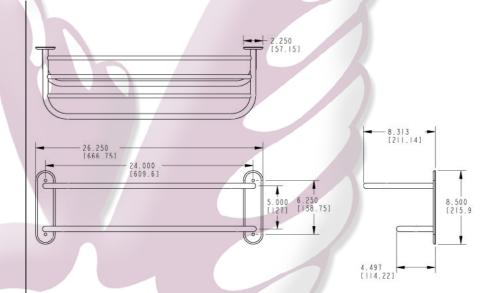

# Hotel / Motel Technical Specification Stainless Steel Towel Shelf 5208

## **Stock Numbers:**

 5208-241PS
 24" Stainless Steel Hotel Shelf with Single Towel Bar
 Polished Stainless Steel Finish

## **Dimensions:**



#### **Materials:**

**Towel Shelf** mounting flange is constructed of 17 gauge stamped stainless steel. Shelf tubing and towel bar tubing is ¾" O.D. stainless steel tubing. Escutcheon is stamped stainless steel.

## **Installation Instructions:**

Assemble the towel bar and shelf to the wall flanges using the four allen screws and allen wrench (provided). Then mount the wall flange at desired location using four 1 ½" flathead nickel plated screws and plastic anchors, or four 3" toggle bolts (both provided).

Note: Wood blocking is preferable behind all wall surfaces. If wood blocking is not available, it is recommended that the following anchors be purchased separately for a secure drywall installation:

- Hotel Shelf SecureMount Anchors Set of 2 (Part # SMA2000)
  - Hotel Shelf SecureM