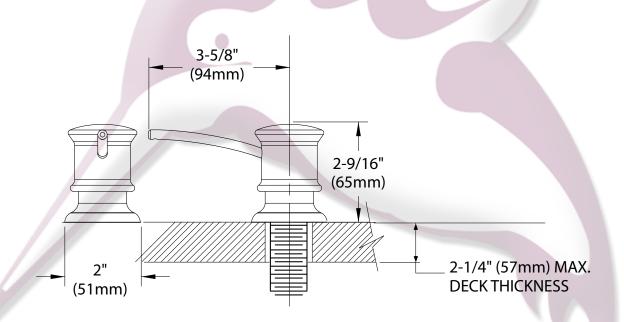

**NOTE:** DESIGNED TO BE INSTALLED THROUGH 1 HOLE 1-1/8" DIAMETER

### **CRITICAL DIMENSIONS**

(DO NOT SCALE)