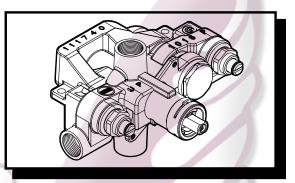

# **MOENTROL® VALVE Pressure-Balancing Valve with Volume Control**

Models: 3570 (CC),3550 (IPS) - Single Pack 63170 (CC), 63150 (IPS) - Bulk Packed (Bulk packed 12 per carton)

> NOTE: See reverse side for illustrated parts