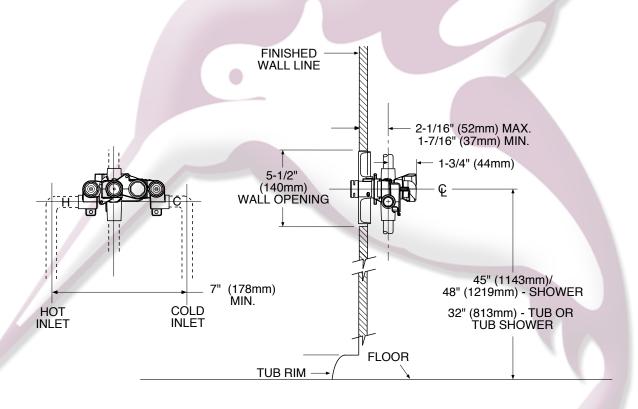

cing mechanism maintain selected discharge temperature to ± 2°F

### CARTRIDGE

- 1225 cartridge design
- Nonmetallic/nonferrous and stainless steel materials
- · Accommodates back to back installations

#### **STANDARDS**

 Third party certified by CSA to meet CSA B-125, ASME A112.18.1M and all applicable requirements referenced therein and complies with the applicable requirements of ANSI A117.1

WARRANTY

- · Lifetime limited warranty against leaks, drips and finish defects to the original consumer purchaser
- 5 year warranty if used in commercial installations



# **MOENTROL® VALVE Pressure-Balancing Valve with Volume Control**

Models: 3570 (CC),3550 (IPS) - Single Pack 63170 (CC), 63150 (IPS) - Bulk Packed (Bulk packed 12 per carton)

> NOTE: See reverse side for illustrated parts



## CRITICAL DIMENSIONS

(DO NOT SCALE)