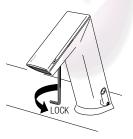

NOTE: Screw is captive within faucet body and will NOT fall out.

Retrieve spray removal tool located near the spray insert.

Insert spray removal tool into spray slot by sliding hook end of key between faucet spout and insert. Pull insert out of faucet once hooked.

Install new insert.

NOTE: If changing to a different flow rate, solenoid caddy must be changed in conjunction.

Return spray removal tool to storage location.

NOTE: This can only be done once spray head is installed. This will lock the spray head in place.