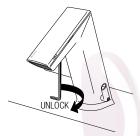

Remove crown by loosening hex screw located on underside of spout and slide crown down and lift off.

NOTE: Screw is captive within faucet body and will not fall out.

Open battery pack assembly by pushing in tabs on side of assembly.

#### **REPLACE SPRAY INSERT**

NOTE: Turning off water is not necessary, due to integrated automatic stop valve.

Remove crown by loosening hex screw located on underside of spout and slide crown down and lift off.

#### **UPGRADE FAUCET FUNCTIONALITY**

Remove crown by loosening hex screw located on underside of spout and slide crown down and lift off.

NOTE: Screw is captive within faucet body and will NOT fall out.