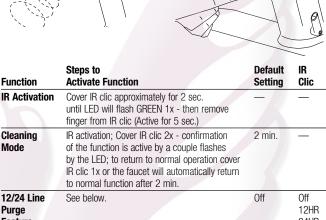

### **12/24 LINE PURGE FEATURE**

This feature will operate the faucet every 12 or 24 hours since last use, if not used to prevent stagnant water conditions.

Default purge duration is two minutes.

Consult factory regarding other timing options.

IR activation (see above). Cover IR clic approximately 24 sec. (ignore LED indications during this period). Release when requested program is reached. (See diagram to right). Programming mode will time out after 2 minutes if no changes are made.

Activate 24HR