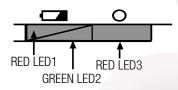

#### **BATTERY REPLACEMENT**

NOTE: Replace Battery when LED1 indicator flashes red each time faucet is in use or when faucet stops functioning. LED1 is identified by the battery symbol.

NOTE: Turning off water is not necessary.

#### 1. Red LED in spout does not blink 2 sec after battery installation.

- A. Battery placement incorrect or batteries have been discharged.
- B. Ensure batteries are installed properly. Check the orientation of each battery matches the positive (+) and negative (-) symbols shown on the battery compartment.

### 7. LED indicator blinks RED when faucet is in use.

- A. Batteries low (battery-powered models).
- B. Replace batteries (refer to battery replacement on page 123).

#### **LED DISPLAY DIAGNOSTIC CODES**

COLOR LEDs BLINKING

COLOR LEDs ON

| Function                        | LED1 | LED2  | LED3 | Description 1                                                                                               | Description 2                                                   |
|---------------------------------|------|-------|------|-------------------------------------------------------------------------------------------------------------|-----------------------------------------------------------------|
| Start Up Boot                   | RED  | GREEN |      | LED1 and LED2 alternate blinking                                                                            | Fast Toggle                                                     |
| Battery Check after Start Up    | RED  |       | (E)  | LED1 on for 2 sec, if battery greater than 3.5V                                                             |                                                                 |
| Line Power Check after Start Up |      |       | RED  | LED3 on for 2 sec, if line power greater than 3.5V                                                          |                                                                 |
| IR Adjust Process               | RED  |       |      | LED1 blinking while IR adjusts                                                                              | Few seconds                                                     |
| IR Adjust IR                    |      | GREEN |      | LED2 on for 2 sec, if adjustment OK                                                                         |                                                                 |
| Battery Low                     | RED  |       |      | LED1 blinks 3x, if battery is less than warning level                                                       | Only while in detection mode                                    |
| Battery Empty                   | RED  |       |      | LED1 double flashes 3x, if battery is less than empty level                                                 | Only while in detection mode                                    |
| Valve Error                     |      |       | RED  | LED3 double flashes 3x, if valve current error; flash after the 3rd error, off after the 3rd good operation | Flashes after the 3rd error, off after the 3rd good operation   |
| IR Activation                   |      | GREEN |      | LED2 on for 2 sec, if IR-click has been activated                                                           | After 5 sec. automatically back to operating mode               |
| Cleaning Mode                   | RED  |       |      | LED1 4-in-1 flash, if cleaning mode is activated                                                            | During "Cleaning Mode" is activated<br>Permanent 4-in-1 flashes |