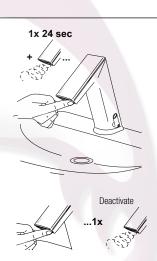

IR activation (see above). Cover IR clic approximately 24 sec. (ignore LED indications during this period). Release when requested program is reached. (See diagram to right). Programming mode will time out after 2 minutes if no changes are made.