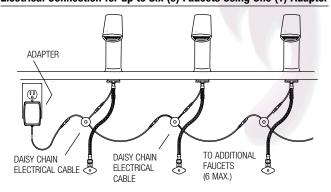

| 18.    | 3365461  | ETF-617-A       | Bak-Chek Tee                                                                                       |  |  |

NOTE: If changing flow rate caddy and spray insert must be changed in conjunction.

— in Item No. column = Not shown in illustration

— in Code No. and Part No. column = Not sold separately

### Electrical Connection for up to Six (6) Faucets Using One (1) Adapter







#### **OPERATION**

As the user's hands enter the beam's effective range, the beam is reflected back into the sensor receiver and activates the solenoid valve allowing water to flow from the faucet. Water will flow until the hands are removed or until the faucet reaches its automatic time out limit setting.



#### SET AND FIX TEMPERATURE AND ADJUST HOT LIMIT STOP

Adjust lever to set temperature.



Optional — To fix temperature, set lever to the desired position, then remove lever and plug hole with Cap.



Optional Hot Limit Stop Adjustment — To adjust the hot/ cold mix (factory set at 50/50) remove the lever.

Check to make sure dot is in center position before beginning adjustment.



Faucet may be adjusted in 10° increments.





|                                | to normal fun