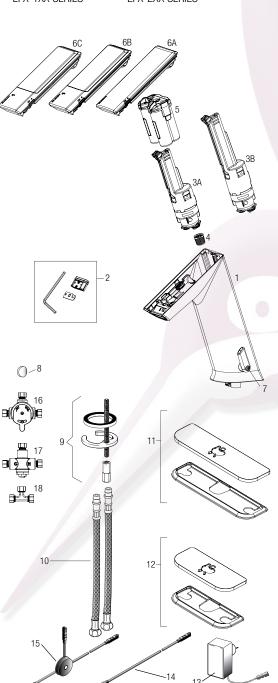

### PARTS LIST—BASYS FAUCETS

| 1.                                                                                                                                                                                                                                                                                                                                                                                                                                                                                                                                                                                                                                                                                                                                                                                                                                                                                                                                                                                                                                                                                                                                                                                                                                                                                                                                                                                                                                                                                                                                                                                                                                | Item   | Ondo No  | David Na        | Description                                                                                        |  |  |
|-----------------------------------------------------------------------------------------------------------------------------------------------------------------------------------------------------------------------------------------------------------------------------------------------------------------------------------------------------------------------------------------------------------------------------------------------------------------------------------------------------------------------------------------------------------------------------------------------------------------------------------------------------------------------------------------------------------------------------------------------------------------------------------------------------------------------------------------------------------------------------------------------------------------------------------------------------------------------------------------------------------------------------------------------------------------------------------------------------------------------------------------------------------------------------------------------------------------------------------------------------------------------------------------------------------------------------------------------------------------------------------------------------------------------------------------------------------------------------------------------------------------------------------------------------------------------------------------------------------------------------------|--------|----------|-----------------|----------------------------------------------------------------------------------------------------|--|--|
|                                                                                                                                                                                                                                                                                                                                                                                                                                                                                                                                                                                                                                                                                                                                                                                                                                                                                                                                                                                                                                                                                                                                                                                                                                                                                                                                                                                                                                                                                                                                                                                                                                   | No.  1 | Code No. | Part No.        | Description Mid Mount Found Accomply                                                               |  |  |
| High Mount Faucet Assembly                                                                                                                                                                                                                                                                                                                                                                                                                                                                                                                                                                                                                                                                                                                                                                                                                                                                                                                                                                                                                                                                                                                                                                                                                                                                                                                                                                                                                                                                                                                                                                                                        | 1.     |          |                 |                                                                                                    |  |  |
| High Mount Faucet Assembly with Mixer                                                                                                                                                                                                                                                                                                                                                                                                                                                                                                                                                                                                                                                                                                                                                                                                                                                                                                                                                                                                                                                                                                                                                                                                                                                                                                                                                                                                                                                                                                                                                                                             |        |          |                 |                                                                                                    |  |  |
| 2. 3324104 EFX-1002-A 0.5 gpm/1.9 Lpm Multi-Lam Insert (includes insert, o-ring, 2.5 mm allen key and removal 3324102 EFX-1001-A 1.5 gpm/5.7 Lpm Aerated Stream Insert (inclinsert, o-ring, 2.5 mm allen key and removal 1.5 gpm/5.7 Lpm Laminar Stream Insert (inclinsert, o-ring, 2.5 mm allen key and removal 1.5 gpm/5.7 Lpm Laminar Stream Insert (inclinsert, o-ring, 2.5 mm allen key and removal 1.5 gpm/1.9 Lpm Solenoid Valve Caddy Asserbid Mount (Green) 3324123 EFX-16-A 1.5 gpm/5.7 Lpm Solenoid Valve Caddy Asserbid Mount (Green) 3324124 EFX-17-A 0.5 gpm/1.9 Lpm Solenoid Valve Caddy Asserbid Mount (Green) 3324125 EFX-18-A 1.5 gpm/5.7 Lpm Solenoid Valve Caddy Asserbid Mount (Green) 3324126 EFX-19 Strainer (Filter) 5 3324128 EFX-7-A Battery Pack Assembly 6A. 3324118 EFX-1-A Crown Assembly 6B. 3324119 EFX-3-A Solar Crown Assembly 6C. 3324100 EFX-4-A Solar Crown with LCD Assembly 7. — Mixer Handle Assembly 6C. 332400 EAF-1 Faucet Mounting Kit (Pedestal) 10. 3325023 EAF-1008 13" (330 mm) Flexible Supply Hoses (2) 11. 3324101 EFX-26-A Trim Plate for 4" Centerset Sink 12. 3324100 EFX-20-A Trim Plate for 4" Centerset Sink 13. 0335009 EAF-11 Plug-in Voltage Adapter (UK) 033503 EAF-39 Plug-in Voltage Adapter (UK) 033503 EAF-37 Box Type Voltage Adapter (UK) 0335035 EAF-37 Box Type Voltage Adapter (UK) 0335025 EAF-25-A 47-1/4" (1200 mm) Extension Cable 0335015 EAF-17-A 126" (3200 mm) Extension Cable 0335015 EAF-17-A 126" (3200 mm) Extension Cable 15. 0335009 MIX-60-A Mechanical, Below Deck Mixing Valve 17. 0326045 MIX-135-A Thermostatic, Below Deck Mixing Valve |        |          |                 |                                                                                                    |  |  |
| Insert, o-ring, 2.5 mm allen key and removal   3324103   EFX-1001-A   1.5 gpm/5.7 Lpm Aerated Stream Insert (inclinsert, o-ring, 2.5 mm allen key and removal   3324102   EFX-1000-A   1.5 gpm/5.7 Lpm Laminar Stream Insert (inclinsert, o-ring, 2.5 mm allen key and removal   1.5 gpm/5.7 Lpm Solenoid Valve Caddy Asse                                                                                                                                                                                                                                                                                                                                                                                                                                                                                                                                                                                                                                                                                                                                                                                                                                                                                                                                                                                                                                                                                                                                                                                                                                                                                                        |        | 2224104  | —<br>FEV 1000 A | <u> </u>                                                                                           |  |  |
| Insert, o-ring, 2.5 mm allen key and removal                                                                                                                                                                                                                                                                                                                                                                                                                                                                                                                                                                                                                                                                                                                                                                                                                                                                                                                                                                                                                                                                                                                                                                                                                                                                                                                                                                                                                                                                                                                                                                                      | ۷.     | 3324104  | EFX-1002-A      | insert, o-ring, 2.5 mm allen key and removal tool)                                                 |  |  |
| insert, o-ring, 2.5 mm allen key and removal  3A. 3324122 EFX-15-A                                                                                                                                                                                                                                                                                                                                                                                                                                                                                                                                                                                                                                                                                                                                                                                                                                                                                                                                                                                                                                                                                                                                                                                                                                                                                                                                                                                                                                                                                                                                                                |        | 3324103  | EFX-1001-A      | 1.5 gpm/5.7 Lpm Aerated Stream Insert (includes insert, o-ring, 2.5 mm allen key and removal tool) |  |  |
| 3324122   EFX-15-A                                                                                                                                                                                                                                                                                                                                                                                                                                                                                                                                                                                                                                                                                                                                                                                                                                                                                                                                                                                                                                                                                                                                                                                                                                                                                                                                                                                                                                                                                                                                                                                                                |        | 3324102  | EFX-1000-A      | 1.5 gpm/5.7 Lpm Laminar Stream Insert (includes insert, o-ring, 2.5 mm allen key and removal tool) |  |  |
| - Mid Mount (Blue)  38. 3324124                                                                                                                                                                                                                                                                                                                                                                                                                                                                                                                                                                                                                                                                                                                                                                                                                                                                                                                                                                                                                                                                                                                                                                                                                                                                                                                                                                                                                                                                                                                                                                                                   | 3A.    | 3324122  | EFX-15-A        | 0.5 gpm/1.9 Lpm Solenoid Valve Caddy Assembly                                                      |  |  |
| 3B.         3324124         EFX-17-A         0.5 gpm/1.9 Lpm Solenoid Valve Caddy Asserbligh Mount (Green)           3324125         EFX-18-A         1.5 gpm/5.7 Lpm Solenoid Valve Caddy Asserbligh Mount (Blue)           4.         0324019         EFX-19         Strainer (Filter)           5.         3324128         EFX-7-A         Battery Pack Assembly           6A.         3324118         EFX-1-A         Crown Assembly           6B.         3324119         EFX-3-A         Solar Crown Assembly           6C.         3324120         EFX-4-A         Solar Crown with LCD Assembly           7.         —         Mixer Handle Assembly           8.         0324035         EFX-33         Handle Cap           9.         0335000         EAF-1         Faucet Mounting Kit (Pedestal)           10.         3325023         EAF-1008         13" (330 mm) Flexible Supply Hoses (2)           11.         3324101         EFX-26-A         Trim Plate for 8" Centerset Sink           12.         3324100         EFX-20-A         Trim Plate for 4" Centerset Sink           13.         0335009         EAF-11         Plug-in Voltage Adapter (US)           0335041         EAF-39         Plug-in Voltage Adapter (UK)           0335025         EAF-37                                                                                                                                                                                                                                                                                                                                              |        | 3324123  | EFX-16-A        | 1.5 gpm/5.7 Lpm Solenoid Valve Caddy Assembly  – Mid Mount (Blue)                                  |  |  |
| 3324125   EFX-18-A   1.5 gpm/5.7 Lpm Solenoid Valve Caddy Asser — High Mount (Blue)                                                                                                                                                                                                                                                                                                                                                                                                                                                                                                                                                                                                                                                                                                                                                                                                                                                                                                                                                                                                                                                                                                                                                                                                                                                                                                                                                                                                                                                                                                                                               | 3B.    | 3324124  | EFX-17-A        | 0.5 gpm/1.9 Lpm Solenoid Valve Caddy Assembly  - High Mount (Green)                                |  |  |
| 5.         3324128         EFX-7-A         Battery Pack Assembly           6A.         3324118         EFX-1-A         Crown Assembly           6B.         3324119         EFX-3-A         Solar Crown Assembly           6C.         3324120         EFX-4-A         Solar Crown with LCD Assembly           7.         —         Mixer Handle Assembly           8.         0324035         EFX-33         Handle Cap           9.         0335000         EAF-1         Faucet Mounting Kit (Pedestal)           10.         3325023         EAF-1008         13" (330 mm) Flexible Supply Hoses (2)           11.         3324101         EFX-26-A         Trim Plate for 8" Centerset Sink           12.         3324100         EFX-20-A         Trim Plate for 4" Centerset Sink           13.         0335009         EAF-11         Plug-in Voltage Adapter (US)           0335041         EAF-41         Plug-in Voltage Adapter (EU)           0335039         EAF-39         Plug-in Voltage Adapter (UK)           0335030         EAF-37         Box Type Voltage Adapter           14.         0335024         EAF-24-A         11-13/16" (300 mm) Extension Cable           0335015         EAF-17-A         126" (3200 mm) Extension Cable           <                                                                                                                                                                                                                                                                                                                                                          |        | 3324125  | EFX-18-A        | 1.5 gpm/5.7 Lpm Solenoid Valve Caddy Assembly  - High Mount (Blue)                                 |  |  |
| 6A.         3324118         EFX-1-A         Crown Assembly           6B.         3324119         EFX-3-A         Solar Crown Assembly           6C.         3324120         EFX-4-A         Solar Crown with LCD Assembly           7.         —         Mixer Handle Assembly           8.         0324035         EFX-33         Handle Cap           9.         0335000         EAF-1         Faucet Mounting Kit (Pedestal)           10.         3325023         EAF-1008         13" (330 mm) Flexible Supply Hoses (2)           11.         3324101         EFX-26-A         Trim Plate for 8" Centerset Sink           12.         3324100         EFX-20-A         Trim Plate for 4" Centerset Sink           13.         0335009         EAF-11         Plug-in Voltage Adapter (US)           0335041         EAF-41         Plug-in Voltage Adapter (EU)           0335039         EAF-39         Plug-in Voltage Adapter (UK)           0335037         EAF-37         Box Type Voltage Adapter           14.         0335024         EAF-24-A         11-13/16" (300 mm) Extension Cable           0335015         EAF-25-A         47-1/4" (1200 mm) Extension Cable           15.         0335023         EAF-23-A         Splitter           16. </td <td>4.</td> <td>0324019</td> <td>EFX-19</td> <td>Strainer (Filter)</td>                                                                                                                                                                                                                                                                                   | 4.     | 0324019  | EFX-19          | Strainer (Filter)                                                                                  |  |  |
| 6B.         3324119         EFX-3-A         Solar Crown Assembly           6C.         3324120         EFX-4-A         Solar Crown with LCD Assembly           7.         —         Mixer Handle Assembly           8.         0324035         EFX-33         Handle Cap           9.         0335000         EAF-1         Faucet Mounting Kit (Pedestal)           10.         3325023         EAF-1008         13" (330 mm) Flexible Supply Hoses (2)           11.         3324101         EFX-26-A         Trim Plate for 8" Centerset Sink           12.         3324100         EFX-20-A         Trim Plate for 4" Centerset Sink           13.         0335009         EAF-11         Plug-in Voltage Adapter (US)           0335041         EAF-41         Plug-in Voltage Adapter (EU)           0335039         EAF-39         Plug-in Voltage Adapter (UK)           0335037         EAF-37         Box Type Voltage Adapter           14.         0335024         EAF-24-A         11-13/16" (300 mm) Extension Cable           0335015         EAF-17-A         126" (3200 mm) Extension Cable           15.         0335023         EAF-23-A         Splitter           16.         3326009         MIX-60-A         Mechanical, Below Deck Mixing Valve <tr< td=""><td>5.</td><td>3324128</td><td>EFX-7-A</td><td>Battery Pack Assembly</td></tr<>                                                                                                                                                                                                                                                                | 5.     | 3324128  | EFX-7-A         | Battery Pack Assembly                                                                              |  |  |
| 6C.         3324120         EFX-4-A         Solar Crown with LCD Assembly           7.         —         Mixer Handle Assembly           8.         0324035         EFX-33         Handle Cap           9.         0335000         EAF-1         Faucet Mounting Kit (Pedestal)           10.         3325023         EAF-1008         13" (330 mm) Flexible Supply Hoses (2)           11.         3324101         EFX-26-A         Trim Plate for 8" Centerset Sink           12.         3324100         EFX-20-A         Trim Plate for 4" Centerset Sink           13.         0335009         EAF-11         Plug-in Voltage Adapter (US)           0335041         EAF-41         Plug-in Voltage Adapter (EU)           0335039         EAF-39         Plug-in Voltage Adapter (UK)           0335037         EAF-37         Box Type Voltage Adapter           14.         0335024         EAF-24-A         11-13/16" (300 mm) Extension Cable           0335015         EAF-17-A         126" (3200 mm) Extension Cable           15.         0335023         EAF-23-A         Splitter           16.         3326009         MIX-60-A         Mechanical, Below Deck Mixing Valve           17.         0326045         MIX-135-A         Thermostatic, Below Deck Mixing Valve <td>6A.</td> <td>3324118</td> <td>EFX-1-A</td> <td colspan="2"></td>                                                                                                                                                                                                                                                                   | 6A.    | 3324118  | EFX-1-A         |                                                                                                    |  |  |
| 7.         —         Mixer Handle Assembly           8.         0324035         EFX-33         Handle Cap           9.         0335000         EAF-1         Faucet Mounting Kit (Pedestal)           10.         3325023         EAF-1008         13" (330 mm) Flexible Supply Hoses (2)           11.         3324101         EFX-26-A         Trim Plate for 8" Centerset Sink           12.         3324100         EFX-20-A         Trim Plate for 4" Centerset Sink           13.         0335009         EAF-11         Plug-in Voltage Adapter (US)           0335041         EAF-41         Plug-in Voltage Adapter (EU)           0335039         EAF-39         Plug-in Voltage Adapter (UK)           0335037         EAF-37         Box Type Voltage Adapter           14.         0335024         EAF-24-A         11-13/16" (300 mm) Extension Cable           0335025         EAF-25-A         47-1/4" (1200 mm) Extension Cable           0335023         EAF-23-A         Splitter           16.         3326009         MIX-60-A         Mechanical, Below Deck Mixing Valve           17.         0326045         MIX-135-A         Thermostatic, Below Deck Mixing Valve                                                                                                                                                                                                                                                                                                                                                                                                                                     | 6B.    | 3324119  | EFX-3-A         | Solar Crown Assembly                                                                               |  |  |
| 8.         0324035         EFX-33         Handle Cap           9.         0335000         EAF-1         Faucet Mounting Kit (Pedestal)           10.         3325023         EAF-1008         13" (330 mm) Flexible Supply Hoses (2)           11.         3324101         EFX-26-A         Trim Plate for 8" Centerset Sink           12.         3324100         EFX-20-A         Trim Plate for 4" Centerset Sink           13.         0335009         EAF-11         Plug-in Voltage Adapter (US)           0335041         EAF-41         Plug-in Voltage Adapter (EU)           0335039         EAF-39         Plug-in Voltage Adapter (UK)           0335037         EAF-37         Box Type Voltage Adapter           14.         0335024         EAF-24-A         11-13/16" (300 mm) Extension Cable           0335025         EAF-25-A         47-1/4" (1200 mm) Extension Cable           0335023         EAF-23-A         Splitter           16.         3326009         MIX-60-A         Mechanical, Below Deck Mixing Valve           17.         0326045         MIX-135-A         Thermostatic, Below Deck Mixing Valve                                                                                                                                                                                                                                                                                                                                                                                                                                                                                          | 6C.    | 3324120  | EFX-4-A         |                                                                                                    |  |  |
| 9.         0335000         EAF-1         Faucet Mounting Kit (Pedestal)           10.         3325023         EAF-1008         13" (330 mm) Flexible Supply Hoses (2)           11.         3324101         EFX-26-A         Trim Plate for 8" Centerset Sink           12.         3324100         EFX-20-A         Trim Plate for 4" Centerset Sink           13.         0335009         EAF-11         Plug-in Voltage Adapter (US)           0335041         EAF-41         Plug-in Voltage Adapter (EU)           0335039         EAF-39         Plug-in Voltage Adapter (UK)           0335037         EAF-37         Box Type Voltage Adapter           14.         0335024         EAF-24-A         11-13/16" (300 mm) Extension Cable           0335025         EAF-25-A         47-1/4" (1200 mm) Extension Cable           0335025         EAF-17-A         126" (3200 mm) Extension Cable           15.         0335023         EAF-23-A         Splitter           16.         3326009         MIX-60-A         Mechanical, Below Deck Mixing Valve           17.         0326045         MIX-135-A         Thermostatic, Below Deck Mixing Valve                                                                                                                                                                                                                                                                                                                                                                                                                                                                   | 7.     | _        | _               | Mixer Handle Assembly                                                                              |  |  |
| 10.         3325023         EAF-1008         13" (330 mm) Flexible Supply Hoses (2)           11.         3324101         EFX-26-A         Trim Plate for 8" Centerset Sink           12.         3324100         EFX-20-A         Trim Plate for 4" Centerset Sink           13.         0335009         EAF-11         Plug-in Voltage Adapter (US)           0335041         EAF-41         Plug-in Voltage Adapter (EU)           0335039         EAF-39         Plug-in Voltage Adapter (UK)           0335037         EAF-37         Box Type Voltage Adapter           14.         0335024         EAF-24-A         11-13/16" (300 mm) Extension Cable           0335025         EAF-25-A         47-1/4" (1200 mm) Extension Cable           0335015         EAF-17-A         126" (3200 mm) Extension Cable           15.         0335023         EAF-23-A         Splitter           16.         3326009         MIX-60-A         Mechanical, Below Deck Mixing Valve           17.         0326045         MIX-135-A         Thermostatic, Below Deck Mixing Valve                                                                                                                                                                                                                                                                                                                                                                                                                                                                                                                                                     | 8.     | 0324035  | EFX-33          | Handle Cap                                                                                         |  |  |
| 11.         3324101         EFX-26-A         Trim Plate for 8" Centerset Sink           12.         3324100         EFX-20-A         Trim Plate for 4" Centerset Sink           13.         0335009         EAF-11         Plug-in Voltage Adapter (US)           0335041         EAF-41         Plug-in Voltage Adapter (EU)           0335039         EAF-39         Plug-in Voltage Adapter (UK)           0335037         EAF-37         Box Type Voltage Adapter           14.         0335024         EAF-24-A         11-13/16" (300 mm) Extension Cable           0335025         EAF-25-A         47-1/4" (1200 mm) Extension Cable           0335015         EAF-17-A         126" (3200 mm) Extension Cable           15.         0335023         EAF-23-A         Splitter           16.         3326009         MIX-60-A         Mechanical, Below Deck Mixing Valve           17.         0326045         MIX-135-A         Thermostatic, Below Deck Mixing Valve                                                                                                                                                                                                                                                                                                                                                                                                                                                                                                                                                                                                                                                   | 9.     | 0335000  | EAF-1           | Faucet Mounting Kit (Pedestal)                                                                     |  |  |
| 12.         3324100         EFX-20-A         Trim Plate for 4" Centerset Sink           13.         0335009         EAF-11         Plug-in Voltage Adapter (US)           0335041         EAF-41         Plug-in Voltage Adapter (EU)           0335039         EAF-39         Plug-in Voltage Adapter (UK)           0335037         EAF-37         Box Type Voltage Adapter           14.         0335024         EAF-24-A         11-13/16" (300 mm) Extension Cable           0335025         EAF-25-A         47-1/4" (1200 mm) Extension Cable           0335015         EAF-17-A         126" (3200 mm) Extension Cable           15.         0335023         EAF-23-A         Splitter           16.         3326009         MIX-60-A         Mechanical, Below Deck Mixing Valve           17.         0326045         MIX-135-A         Thermostatic, Below Deck Mixing Valve                                                                                                                                                                                                                                                                                                                                                                                                                                                                                                                                                                                                                                                                                                                                           | 10.    | 3325023  | EAF-1008        |                                                                                                    |  |  |
| 13.         0335009         EAF-11         Plug-in Voltage Adapter (US)           0335041         EAF-41         Plug-in Voltage Adapter (EU)           0335039         EAF-39         Plug-in Voltage Adapter (UK)           0335037         EAF-37         Box Type Voltage Adapter           14.         0335024         EAF-24-A         11-13/16" (300 mm) Extension Cable           0335025         EAF-25-A         47-1/4" (1200 mm) Extension Cable           0335015         EAF-17-A         126" (3200 mm) Extension Cable           15.         0335023         EAF-23-A         Splitter           16.         3326009         MIX-60-A         Mechanical, Below Deck Mixing Valve           17.         0326045         MIX-135-A         Thermostatic, Below Deck Mixing Valve                                                                                                                                                                                                                                                                                                                                                                                                                                                                                                                                                                                                                                                                                                                                                                                                                                   | 11.    | 3324101  | EFX-26-A        | Trim Plate for 8" Centerset Sink                                                                   |  |  |
| 0335041         EAF-41         Plug-in Voltage Adapter (EU)           0335039         EAF-39         Plug-in Voltage Adapter (UK)           0335037         EAF-37         Box Type Voltage Adapter           14.         0335024         EAF-24-A         11-13/16" (300 mm) Extension Cable           0335025         EAF-25-A         47-1/4" (1200 mm) Extension Cable           0335015         EAF-17-A         126" (3200 mm) Extension Cable           15.         0335023         EAF-23-A         Splitter           16.         3326009         MIX-60-A         Mechanical, Below Deck Mixing Valve           17.         0326045         MIX-135-A         Thermostatic, Below Deck Mixing Valve                                                                                                                                                                                                                                                                                                                                                                                                                                                                                                                                                                                                                                                                                                                                                                                                                                                                                                                     | 12.    | 3324100  | EFX-20-A        | Trim Plate for 4" Centerset Sink                                                                   |  |  |
| 0335039         EAF-39         Plug-in Voltage Adapter (UK)           0335037         EAF-37         Box Type Voltage Adapter           14.         0335024         EAF-24-A         11-13/16" (300 mm) Extension Cable           0335025         EAF-25-A         47-1/4" (1200 mm) Extension Cable           0335015         EAF-17-A         126" (3200 mm) Extension Cable           15.         0335023         EAF-23-A         Splitter           16.         3326009         MIX-60-A         Mechanical, Below Deck Mixing Valve           17.         0326045         MIX-135-A         Thermostatic, Below Deck Mixing Valve                                                                                                                                                                                                                                                                                                                                                                                                                                                                                                                                                                                                                                                                                                                                                                                                                                                                                                                                                                                           | 13.    | 0335009  | EAF-11          | Plug-in Voltage Adapter (US)                                                                       |  |  |
| 0335037         EAF-37         Box Type Voltage Adapter           14.         0335024         EAF-24-A         11-13/16" (300 mm) Extension Cable           0335025         EAF-25-A         47-1/4" (1200 mm) Extension Cable           0335015         EAF-17-A         126" (3200 mm) Extension Cable           15.         0335023         EAF-23-A         Splitter           16.         3326009         MIX-60-A         Mechanical, Below Deck Mixing Valve           17.         0326045         MIX-135-A         Thermostatic, Below Deck Mixing Valve                                                                                                                                                                                                                                                                                                                                                                                                                                                                                                                                                                                                                                                                                                                                                                                                                                                                                                                                                                                                                                                                 |        | 0335041  | EAF-41          | Plug-in Voltage Adapter (EU)                                                                       |  |  |
| 14.     0335024     EAF-24-A     11-13/16" (300 mm) Extension Cable       0335025     EAF-25-A     47-1/4" (1200 mm) Extension Cable       0335015     EAF-17-A     126" (3200 mm) Extension Cable       15.     0335023     EAF-23-A     Splitter       16.     3326009     MIX-60-A     Mechanical, Below Deck Mixing Valve       17.     0326045     MIX-135-A     Thermostatic, Below Deck Mixing Valve                                                                                                                                                                                                                                                                                                                                                                                                                                                                                                                                                                                                                                                                                                                                                                                                                                                                                                                                                                                                                                                                                                                                                                                                                       |        | 0335039  | EAF-39          | Plug-in Voltage Adapter (UK)                                                                       |  |  |
| 0335025         EAF-25-A         47-1/4" (1200 mm) Extension Cable           0335015         EAF-17-A         126" (3200 mm) Extension Cable           15.         0335023         EAF-23-A         Splitter           16.         3326009         MIX-60-A         Mechanical, Below Deck Mixing Valve           17.         0326045         MIX-135-A         Thermostatic, Below Deck Mixing Valve                                                                                                                                                                                                                                                                                                                                                                                                                                                                                                                                                                                                                                                                                                                                                                                                                                                                                                                                                                                                                                                                                                                                                                                                                             |        | 0335037  | EAF-37          | Box Type Voltage Adapter                                                                           |  |  |
| 0335015         EAF-17-A         126" (3200 mm) Extension Cable           15.         0335023         EAF-23-A         Splitter           16.         3326009         MIX-60-A         Mechanical, Below Deck Mixing Valve           17.         0326045         MIX-135-A         Thermostatic, Below Deck Mixing Valve                                                                                                                                                                                                                                                                                                                                                                                                                                                                                                                                                                                                                                                                                                                                                                                                                                                                                                                                                                                                                                                                                                                                                                                                                                                                                                          | 14.    | 0335024  | EAF-24-A        | 11-13/16" (300 mm) Extension Cable                                                                 |  |  |
| 0335015         EAF-17-A         126" (3200 mm) Extension Cable           15.         0335023         EAF-23-A         Splitter           16.         3326009         MIX-60-A         Mechanical, Below Deck Mixing Valve           17.         0326045         MIX-135-A         Thermostatic, Below Deck Mixing Valve                                                                                                                                                                                                                                                                                                                                                                                                                                                                                                                                                                                                                                                                                                                                                                                                                                                                                                                                                                                                                                                                                                                                                                                                                                                                                                          |        | 0335025  | EAF-25-A        | 47-1/4" (1200 mm) Extension Cable                                                                  |  |  |
| 16. <b>3326009</b> MIX-60-A Mechanical, Below Deck Mixing Valve 17. <b>0326045</b> MIX-135-A Thermostatic, Below Deck Mixing Valve                                                                                                                                                                                                                                                                                                                                                                                                                                                                                                                                                                                                                                                                                                                                                                                                                                                                                                                                                                                                                                                                                                                                                                                                                                                                                                                                                                                                                                                                                                |        | 0335015  | EAF-17-A        |                                                                                                    |  |  |
| 17. <b>0326045</b> MIX-135-A Thermostatic, Below Deck Mixing Valve                                                                                                                                                                                                                                                                                                                                                                                                                                                                                                                                                                                                                                                                                                                                                                                                                                                                                                                                                                                                                                                                                                                                                                                                                                                                                                                                                                                                                                                                                                                                                                | 15.    | 0335023  | EAF-23-A        | Splitter                                                                                           |  |  |
| 17. <b>0326045</b> MIX-135-A Thermostatic, Below Deck Mixing Valve                                                                                                                                                                                                                                                                                                                                                                                                                                                                                                                                                                                                                                                                                                                                                                                                                                                                                                                                                                                                                                                                                                                                                                                                                                                                                                                                                                                                                                                                                                                                                                | 16.    | 3326009  | MIX-60-A        | Mechanical, Below Deck Mixing Valve                                                                |  |  |
|                                                                                                                                                                                                                                                                                                                                                                                                                                                                                                                                                                                                                                                                                                                                                                                                                                                                                                                                                                                                                                                                                                                                                                                                                                                                                                                                                                                                                                                                                                                                                                                                                                   | 17.    | 0326045  | MIX-135-A       |                                                                                                    |  |  |
| 10. DOG TO I LII O I I I Dan OHON TOO                                                                                                                                                                                                                                                                                                                                                                                                                                                                                                                                                                                                                                                                                                                                                                                                                                                                                                                                                                                                                                                                                                                                                                                                                                                                                                                                                                                                                                                                                                                                                                                             | 18.    | 3365461  | ETF-617-A       | Bak-Chek Tee                                                                                       |  |  |

NOTE: If changing flow rate caddy and spray insert must be changed in conjunction.

— in Item No. column = Not shown in illustration

— in Code No. and Part No. column = Not sold separately