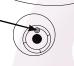

Check to make sure dot is in center position before beginning adjustment.

Faucet may be adjusted in 10° increments.

|                                | to normal function after 2 min.                                                                                                            |          |                     |  |  |  |  |
|--------------------------------|--------------------------------------------------------------------------------------------------------------------------------------------|----------|---------------------|--|--|--|--|
| 12/24 Line<br>Purge<br>Feature | See below.                                                                                                                                 | Off      | Off<br>12HR<br>24HR |  |  |  |  |
| Sensor<br>Range<br>Adjustment  | See page 123.                                                                                                                              | 6        | 1-8                 |  |  |  |  |
| Reset<br>Electronics           | IR activation; Cover IR clic 2x; LED will flash 5x<br>Cover IR clic 1x for 5 sec. until LED<br>flashes 4x. then remove finger from IR clic | Manually | _                   |  |  |  |  |

#### **SENSOR RANGE ADJUSTMENT**

Factory setting is appropriate for the majority of applications and should not require resetting unless under extreme situations.

IR Activation (see previous page). To enter programming mode place finger on IR clic for 2 times then remove. Light on side of crown should blink to indicate programming mode.

Cover IR clic until LED flashes 4x - hold on until LED flashes 1x to 8x, from minimum to maximum. See diagram below. Release when requested range is reached.

Wait, until LED flashes GREEN.