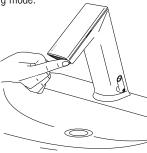

#### **SENSOR RANGE ADJUSTMENT**

Factory setting is appropriate for the majority of applications and should not require resetting unless under extreme situations.

IR Activation (see previous page). To enter programming mode place finger on IR clic for 2 times then remove. Light on side of crown should blink to indicate programming mode.

IR activation (see above). Cover IR clic approximately 24 sec. (ignore LED indications during this period). Release when requested program is reached. (See diagram to right). Programming mode will time out after 2 minutes if no changes are made.