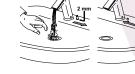

#### SET AND FIX TEMPERATURE AND ADJUST HOT LIMIT STOP

Adjust lever to set temperature.

Optional — To fix temperature, set lever to the desired position, then remove lever and plug hole with Cap.

Optional Hot Limit Stop Adjustment — To adjust the hot/ cold mix (factory set at 50/50) remove the lever.

Check to make sure dot is in center position before beginning adjustment.

Faucet may be adjusted in 10° increments.

|                                | to normal function after 2 min.                                                                                                            |          |                     |  |  |  |  |
|--------------------------------|--------------------------------------------------------------------------------------------------------------------------------------------|----------|---------------------|--|--|--|--|
| 12/24 Line<br>Purge<br>Feature | See below.                                                                                                                                 | Off      | Off<br>12HR<br>24HR |  |  |  |  |
| Sensor<br>Range<br>Adjustment  | See page 123.                                                                                                                              | 6        | 1-8                 |  |  |  |  |
| Reset<br>Electronics           | IR activation; Cover IR clic 2x; LED will flash 5x<br>Cover IR clic 1x for 5 sec. until LED<br>flashes 4x. then remove finger from IR clic | Manually | _                   |  |  |  |  |