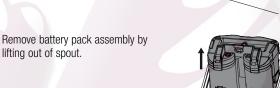

Remove crown by loosening hex screw located on underside of spout and slide crown down and lift off.

NOTE: Screw is captive within faucet body and will not fall out.

Open battery pack assembly by pushing in tabs on side of assembly.

Remove all four (4) AA-cell batteries from battery pack.

Insert four (4) NEW AA-cell batteries into battery pack assembly cartridge.

NOTE: Insure batteries are installed with proper polarity. The cover of the case indicates polarity of batteries. Improper polarity will not harm the faucet. Improper polarity will cause the faucet not to operate.

Replace cover of the battery pack assembly and reinsert assembly into faucet.

Slide on crown and secure.