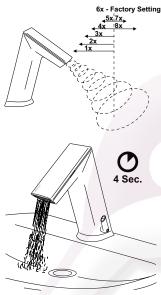

#### **SENSOR RANGE ADJUSTMENT**

Factory setting is appropriate for the majority of applications and should not require resetting unless under extreme situations.

IR Activation (see previous page). To enter programming mode place finger on IR clic for 2 times then remove. Light on side of crown should blink to indicate programming mode.

Cover IR clic until LED flashes 4x - hold on until LED flashes 1x to 8x, from minimum to maximum. See diagram below. Release when requested range is reached.

Wait, until LED flashes GREEN.

Check to make sure dot is in center position before beginning adjustment.

Faucet may be adjusted in 10° increments.

|                                | to normal function after 2 min.                                                                                                            |          |                     |  |  |  |  |
|--------------------------------|--------------------------------------------------------------------------------------------------------------------------------------------|----------|---------------------|--|--|--|--|
| 12/24 Line<br>Purge<br>Feature | See below.                                                                                                                                 | Off      | Off<br>12HR<br>24HR |  |  |  |  |
| Sensor<br>Range<br>Adjustment  | See page 123.                                                                                                                              | 6        | 1-8                 |  |  |  |  |
| Reset<br>Electronics           | IR activation; Cover IR clic 2x; LED will flash 5x<br>Cover IR clic 1x for 5 sec. until LED<br>flashes 4x. then remove finger from IR clic | Manually | _                   |  |  |  |  |