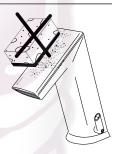

Remove crown by loosening hex screw located on underside of spout and slide crown down and lift off.

NOTE: Screw is captive within faucet body and will not fall out.

Open battery pack assembly by pushing in tabs on side of assembly.

#### **REPLACE SPRAY INSERT**

NOTE: Turning off water is not necessary, due to integrated automatic stop valve.

Remove crown by loosening hex screw located on underside of spout and slide crown down and lift off.

#### **UPGRADE FAUCET FUNCTIONALITY**

Remove crown by loosening hex screw located on underside of spout and slide crown down and lift off.

NOTE: Screw is captive within faucet body and will NOT fall out.