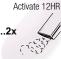

sec. water will flow for 6 sec. and automatically adjust to environment)

Security Off

After 90 seconds (max) of hand and/or object within sensor appears permanent, waterflow

will stop and will remeasure environment

Please contact factory for more extensive programming options.

Wait for 20 sec.

### **12/24 LINE PURGE FEATURE**

This feature will operate the faucet every 12 or 24 hours since last use, if not used to prevent stagnant water conditions.

Default purge duration is two minutes.

Consult factory regarding other timing options.

IR activation (see above). Cover IR clic approximately 24 sec. (ignore LED indications during this period). Release when requested program is reached. (See diagram to right). Programming mode will time out after 2 minutes if no changes are made.







Activate 24HR









#### **SENSOR RANGE ADJUSTMENT**

Factory setting is appropriate for the majority of applications and should not require resetting unless under extreme situations.

IR Activation (see previous page). To enter programming mode place finger on IR clic for 2 times then remove. Light on side of crown should blink to indicate programming mode.



Cover IR clic until LED flashes 4x - hold on until LED flashes 1x to 8x, from minimum to maximum. See diagram below. Release when requested range is reached.



Wait, until LED flashes GREEN.



#### **BATTERY REPLACEMENT**

NOTE: Replace Battery when LED1 indicator flashes red each time faucet is in use or when faucet stops functioning. LED1 is identified by the battery symbol.

NOTE: Turning off water is not necessary.

Remov