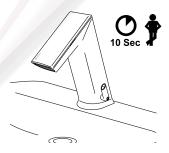

(After 10 sec. water will flow for 6 sec. and automatically adjust to environment)

Security Off

After 90 seconds (max) of hand and/or object within sensor appears permanent, waterflow

will stop and will remeasure environment