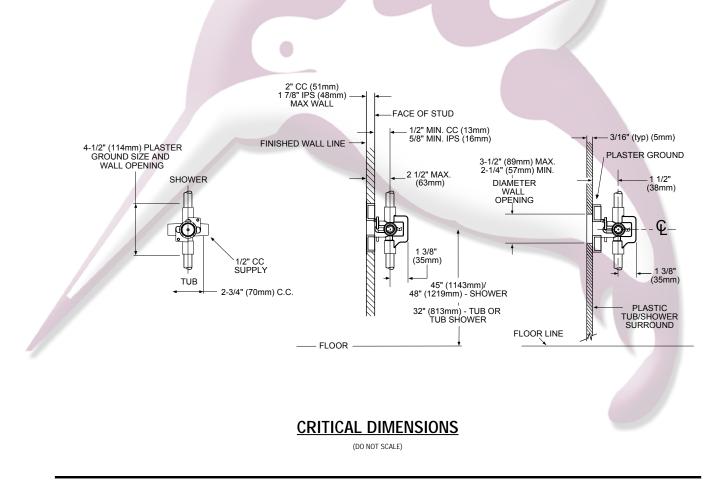

## Models: 2520 (CC), 2510 (IPS) - Single Pack 62320 (CC), 62300 (IPS) - Bulk Packed (Bulk packed 12 per carton)

NOTE: See reverse side for illustrated parts

Tels. (81) 8375.0992-93 con 6 lineas www.colibrimty.com info@colibrimty.com 🚮 ⊑ 💩 @colibrimty