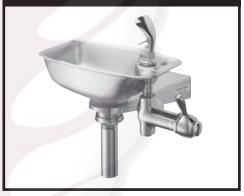

### 4540

- Automatic stream regulator
- Double Bubbler<sup>™</sup> projector
- Self-closing lever handle stop
- Chrome-plated exposed fittings
- Removable chrome-plated strainer
- 10" W x 6" D x 3" H satin finish stainless steel basin
- **Shipping weight:** 8 lbs.

#### SUGGESTED SPECIFICATIONS

Shall have a basin contour to eliminate splashing and standing water with rounded corners for added safety and ease of maintenance. Shall have removable drain strainer. Projector shall be two-stream mound-building type. Separate self-closing, lever handle valve and adjustable diaphragm-type automatic stream regulator. The manufacturer shall certify the unit to meet the requirements of NSF/ANSI 61, and the Safe Drinking Water Act.

# 4540 Bracket Fountain