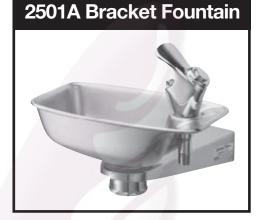

#### 2501A

- Automatic stream regulator
- Pushbutton, single-stream bubbler
- Chrome-plated exposed fittings
- Removable chrome-plated strainer
- 10" W x 6" D x 3" H satin finish stainless steel basin
- **Shipping weight:** 5 lbs.

## SUGGESTED SPECIFICATIONS

Shall have a basin contour to eliminate splashing and standing water with rounded corners for added safety and ease of maintenance. Shall have removable drain strainer. Projector shall be entirely chrome plated, single stream, push button type with integral hood and stream regulator. The manufacturer shall certify the unit to meet the requirements of NSF/ANSI 61, and the Safe Drinking Water Act.