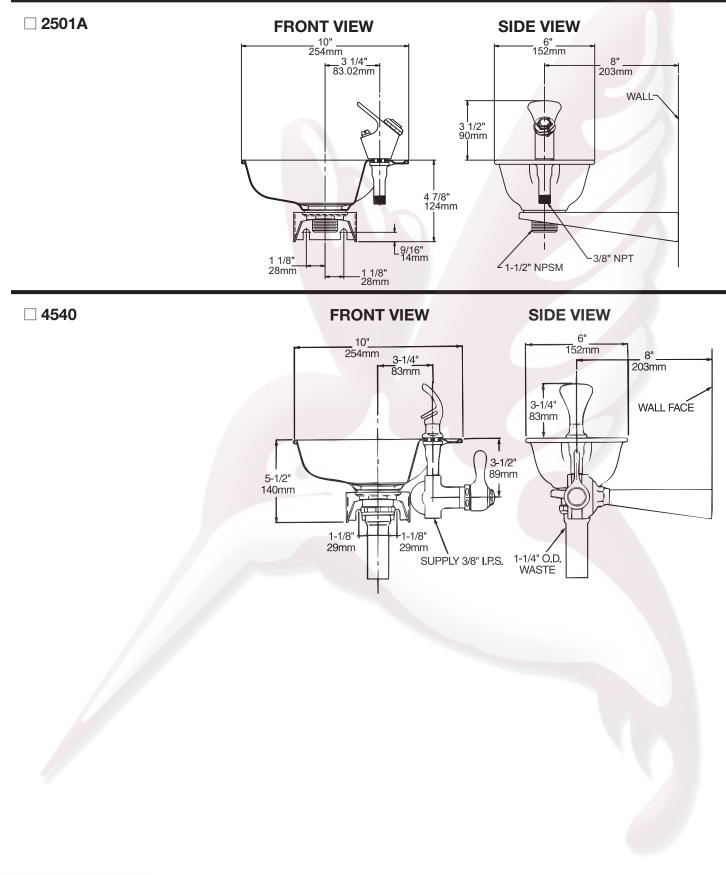

#### 2501A

- Automatic stream regulator
- Pushbutton, single-stream bubbler
- Chrome-plated exposed fittings
- Removable chrome-plated strainer
- 10" W x 6" D x 3" H satin finish stainless steel basin
- **Shipping weight:** 5 lbs.

### 4540

- Automatic stream regulator
- Double Bubbler<sup>™</sup> projector
- Self-closing lever handle stop
- Chrome-plated exposed fittings
- Removable chrome-plated strainer
- 10" W x 6" D x 3" H satin finish stainless steel basin
- **Shipping weight:** 8 lbs.

#### Trap and service stop not included.

#### Supply water-105 psi maximum **NOTE:** Trap and service stop not included. The service stop must be installed at the fountain inlet line.