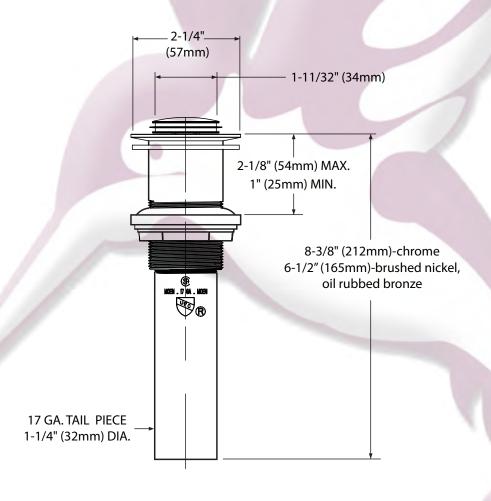

## Specifications

#### **DESCRIPTION**

- Metal construction with chrome plated, LifeShine® brushed bronze, LifeShine® brushed nickel, oil rubbed bronze or antique bronze finish
- Spring loaded push button waste assembly
- Without overflow
- Ideal for vessel sinks

#### **STANDARDS**

 Third party certified to: ASME A112.18.2 and CSA B-125 and all all applicable requirements referenced therein

#### **WARRANTY**

- Lifetime limited warranty against leaks, drips and finish defects to the original consumer purchaser
- 5 year warranty if used in commercial installations



# 1-1/4" Push Button Drain without Overflow

**Models:** 140780, 140780BB, 140780BN, 140780ORB, 140780AZ



### **CRITICAL DIMENSIONS**

(DO NOT SCALE)