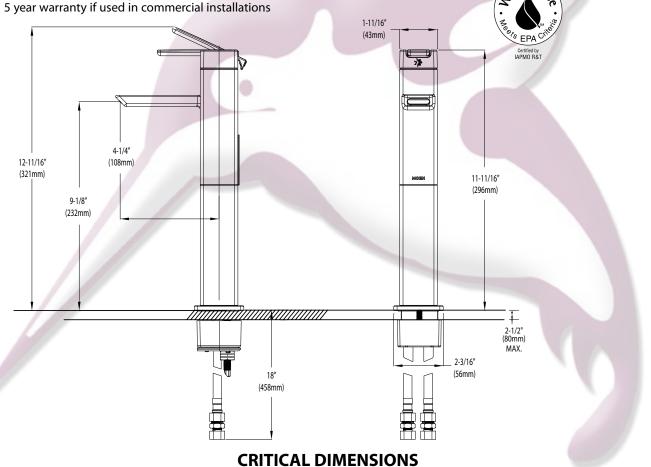

# **WARRANTY**

 Lifetime limited warranty against leaks, drips and finish defects to the original consumer purchaser

90 DEGREE™ Single-Handle Vessel Lavatory Faucet

**Model: S6711** 

**NOTE:** THIS FAUCET IS DESIGNED TO BE INSTALLED THRU 1 HOLE, 1-1/8" MIN. DIA.

(DO NOT SCALE)