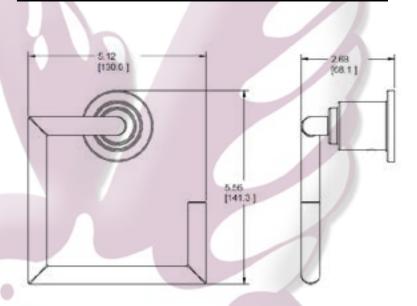

# Arris<sup>™</sup> Technical Specification Towel Ring

### **YB0886**

## **Stock Numbers:**

- □ YB0886BN Towel Ring Brushed Nickel Finish
- □ YB0886CH Towel Ring Chrome Finish

#### **Dimensions:**



#### **Materials:**

**Towel Ring** base and ring are constructed of zinc.

#### **Installation Instructions:**

- 1. Remove mounting plate from the product post by loosening each setscrew
- Position the mounting plate on the wall at desired location with "UP" facing you. Mark hole locations.
- 3. Drill 2 holes as marked using 5/16" drill bit.
- Fold ends of the plastic toggle anchor together and insert into each hole in the wall.
- 5. Lightly tap anchors until flush with the wall.
- One at a time, insert plastic pin into each anchor and lightly tap to activate anchor. Removepin and repeat on other anchor.
- Place the mounting plate on the wall over the installed wall anchors with "UP" facing you.
- 8. Tighten screws.
- Place decorative product over the mounting plate with setscrew facin