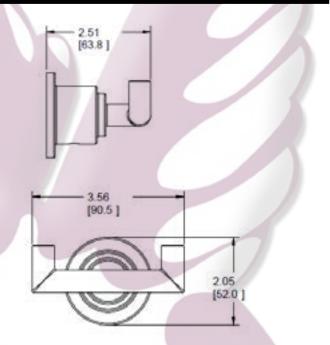

# Arris™ Technical Specification Robe Hook YB0803

## **Stock Numbers:**

- □ YB0803BN Robe Hook Brushed Nickel Finish
- □ YB0803CH Robe Hook Chrome Finish

## **Dimensions:**



#### **Materials:**

Robe Hook is constructed of zinc.

### **Installation Instructions:**

- 1. Remove mounting plate from the product post by loosening each setscrew
- Position the mounting plate on the wall at desired location with "UP" facin you. Mark hole locations.
- 3. Drill 2 holes as marked using 5/16" drill bit.
- Fold ends of the plastic toggle anchor together and insert into each hole i the wall.
- 5. Lightly tap anchors until flush with the wall.
- 6. One at a time, insert plastic pin into each anchor and lightly tap to activat anchor. Removepin and repeat on other anchor.
- Place the mounting plate on the wall over the installed wall anchors with "UF facing you.
- 8. Tighten screws.
- Place decorative product over the mounting plate with setscrew facing dow and tighten sets