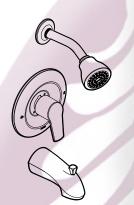

#### DESCRIPTION

- Metal construction with various finishes identified by suffix
- Includes showerhead, arm, flange and diverter tub spout
- Includes hot and cold temperature markings

#### **OPERATION**

- Handle operates counterclockwise through a 270° arc with off at 6 o'clock and maximum hot at the 9 o'clock position. Shut off in clockwise direction
- Adjustable temperature limit stop to control maximum hot water temperature
- Pressure balancing mechanism maintains selected discharge temperature to  $\pm 3^{\circ}$  F

#### FLOW

- Showerhead is limited to 2.5 gpm (9.5 L/min) at 80 psi
- EP suffix models are limited to 1.75 gpm (6.6 L/min) at 80 psi
- NH suffix models contain no showerhead
- NHHC suffix models contain temperature markings, but no showerhead