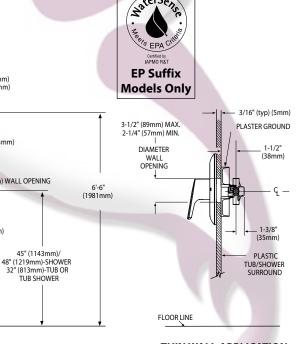

#### **STANDARDS**

- Third party certified to meet ASME A112.18.1/CSA B125.1 and all applicable requirements referenced therein
- EP suffix models are third party certified to WaterSense®
- **ADA** for lever handle

#### WARRANTY

7" (178 mm) ESCUTCHEON DIAMETER

(178 mm)

Lifetime limited warranty against leaks, drips and finish defects to the original consumer purchaser

> 2" CC (51mm) MAX WALL

> > (190mm)

2-7/8" (73mm)

FINISHED WALL LINE

Valves: 62300 series 2500 series

THICK WALL APPLICATION

FLOOF

(152mm)

TUR RIM

THIN WALL APPLICATION

## CRITICAL DIMENSIONS

FACE OF STUD

1/2" MIN. CC (13mm)

5/8" MIN. IPS (16mm

2-1/2" MAX. (63mm)

-1-3/8" (35mm)

G

4-1/2" (114mm) WALL OPENING