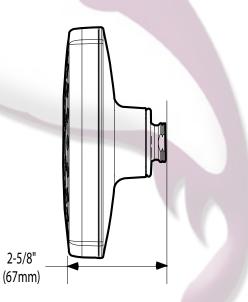

– concentrating and magnifying the natural force of your water to dramatically enhance your shower experience. **OPERATION**

Single function

#### **FLOW**

- Showerhead is limited to 2.5 gpm (9.5 L/min) at 80 psi
- EP suffix models are limited to 2.0 gpm (7.6 L/min) at 80 psi

#### **STANDARDS**

- Third party certified to meet ASME A112.18.1/CSA B125.1 and all applicable requirements referenced therein
- EP suffix models are IAPMO Green listed and third party certified to WaterSense®

#### WARRANTY

- Lifetime limited warranty against leaks, drips and finish defects to the original consumer purchaser
- 5 year warranty if used in commercial installations



## **VOSS<sup>TM</sup> Single Function Rainfall Showerhead** with Immersion™ **Rainshower Technology**

Models: S6365 Series









### **CRITICAL DIMENSIONS**

(DO NOT SCALE)