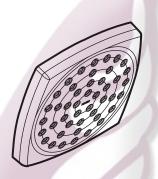

#### **DESCRIPTION**

- Non-metallic spray face and shell with various finishes identified by suffix
- Brass swivel ball assembly
- Immersion™ Rainshower Technology channels water through a spoke design – concentrating and magnifying the natural force of your water to dramatically enhance your shower experience. **OPERATION**

## **VOSS<sup>TM</sup> Single Function Rainfall Showerhead** with Immersion™ **Rainshower Technology**

Models: S6365 Series