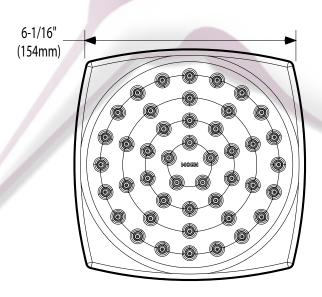

n – concentrating and magnifying the natural force of your water to dramatically enhance your shower experience. **OPERATION**

Single function

#### **FLOW**

- Showerhead is limited to 2.5 gpm (9.5 L/min) at 80 psi
- EP suffix models are limited to 2.0 gpm (7.6 L/min) at 80 psi

#### **STANDARDS**

- Third party certified to meet ASME A112.18.1/CSA B125.1 and all applicable requirements referenced therein
- EP suffix models are IAPMO Green listed and third party certified to WaterSense®

#### WARRANTY

- Lifetime limited warranty against leaks, drips and finish defects to the original consumer purchaser
- 5 year warranty if used in commercial installations



## **VOSS<sup>TM</sup> Single Function Rainfall Showerhead** with Immersion™ **Rainshower Technology**

Models: S6365 Series









### **CRITICAL DIMENSIONS**

(DO NOT SCALE)