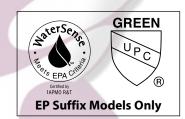

#### **FLOW**

- Showerhead is limited to 2.5 gpm (9.5 L/min) at 80 psi
- EP suffix models are limited to 2.0 gpm (7.6 L/min) at 80 psi

#### **STANDARDS**

- Third party certified to meet ASME A112.18.1/CSA B125.1 and all applicable requirements referenced therein
- EP suffix models are IAPMO Green listed and third party certified to WaterSense®