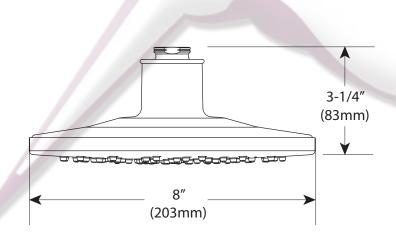

hannels water through a spoke design – concentrating and magnifying the natural force of your water to dramatically enhance your shower experience.

# **OPERATION**

Single function

# **FLOW**

- Showerhead limited to 2.5 gpm (9.5 L/min) at 80 psi
- EP suffix models are limited to 2.0 gpm (7.6 L/min) at 80 psi

#### STANDARDS

- Third party certified to meet ASME A112.18.1/ CSA B125.1 and all applicable requirements referenced therein
- EP suffix models are IAPMO Green listed and third party certified to WaterSense®

### WARRANTY

- Lifetime limited warranty against leaks, drips and finish defects to the original consumer purchaser
- 5 year warranty if used in commercial installations



# Single Function Rainfall Showerhead with Immersion™ Rainshower Technology

Model: S6360 series









# **CRITICAL DIMENSIONS**

(DO NOT SCALE)