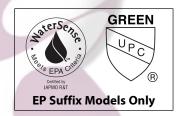

#### STANDARDS

- Third party certified to meet ASME A112.18.1/ CSA B125.1 and all applicable requirements referenced therein
- EP suffix models are IAPMO Green listed and third party certified to WaterSense®