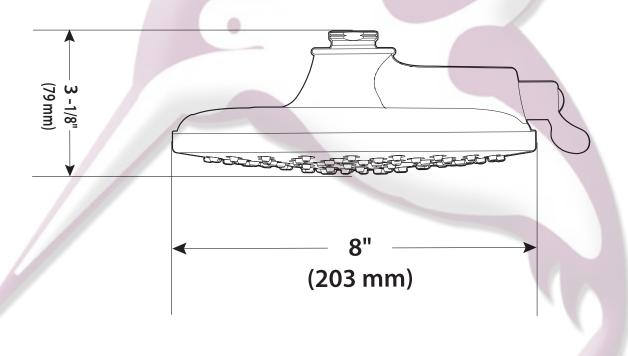

rious finishes identified by suffix
- · Brass swivel ball assembly

# **OPERATION**

- Self pressurizing design provides strong performance regardless of line pressure
- Two function, rain and rinse: operate lever to select

#### FLOW

- Showerhead limited to 2.5 gpm (9.5 L/min) MAX at 80 psi
- EP suffix models are limited to 2.0 gpm (7.6 L/min) MAX at 80 psi

### **STANDARDS**

- Third party certified to meet ASME A112.18.1/ CSA B125.1 and all applicable requirements referenced therein
- EP suffix models are IAPMO Green listed and third party certified to WaterSense®

# WARRANTY

- Lifetime limited warranty against leaks, drips and finish defects to the original consumer purchaser
- 5 year warranty if used in commercial installations



8" Two Function Rainshower

Models: S6320 series





**CRITICAL DIMENSIONS** 

(DO NOT SCALE)