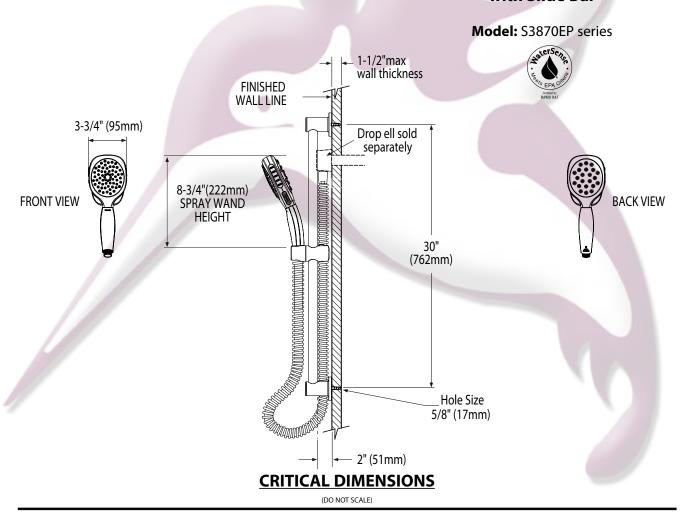

#### **DESCRIPTION**

- · Various finishes identified by suffix
- · Handheld shower
- 69" double interlock spiral hose (metal)
- Double check valve in handle
- 30" slide bar with push button height selection

### **FLOW**

• EP suffix models are limited to 2.0 gpm (7.6 L/min) max at 80 psi