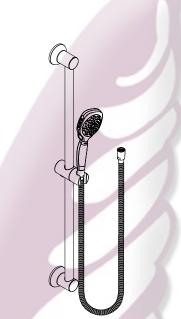

#### **DESCRIPTION**

- · Various finishes identified by suffix
- · Handheld shower
- 69" double interlock spiral hose (metal)
- Double check valve in handle
- 30" slide bar with push button height selection

# **OPERATION**

- Four functions: full coverage spray, targeted rinse/cleaning, heavy rinse and mist
- Handshower holder rotates to adjust angle of handshower