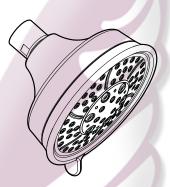

#### **DESCRIPTION**

- Available in various finishes identified by suffix
- Fixed mount showerhead only
- Nonmetallic spray face and shell
- Brass swivel ball assembly

#### **OPERATION**

4 function massage, fine, full and combined (massage and full): rotate outer ring to select

# **4-Function Showerhead**