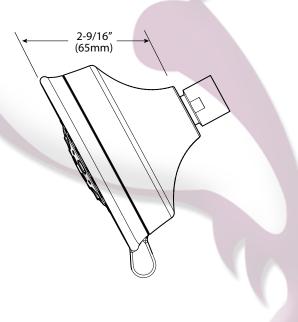

## **Models:**

3638 series 3638EP series

**CRITICAL DIMENSIONS** 

(DO NOT SCALE)