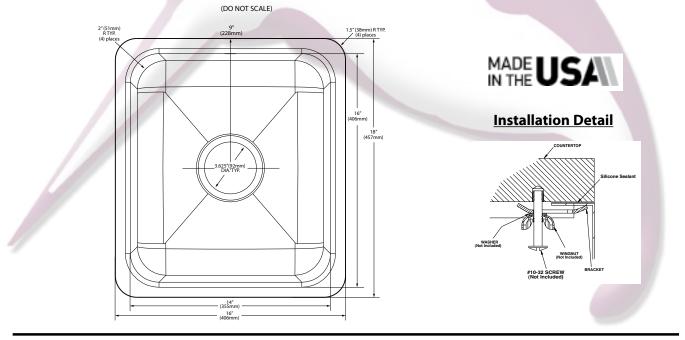

------|--------------------|--------------------|
| G18442          | 10               | Center             |                    |
| G18443          | 8                | Center             | <u> </u>           |

## SINK DESCRIPTION

- 1800 Series single bowl undermount sink
- 18 gauge stainless steel, Brushed finish
- Center drain location
- Mounting brackets included, other standard mounting hardware and silicone sealant not included
- SoundSHIELD sound absorbing system

## **CUT OUT DIMENSIONS**

• Template included - template number 22505

### **STANDARDS**

 Third party certified by IAPMO to meet ASME A112.19.3 and all applicable specifications referenced therein

### WARRANTY

• Limited lifetime warranty against material or manufacturing defects to the original consumer purchaser







Tels. (81) 8375.0992-93 con 6 lineas www.colibrimty.com info@colibrimty.com 🚮 🕒 💩 @colibrimty